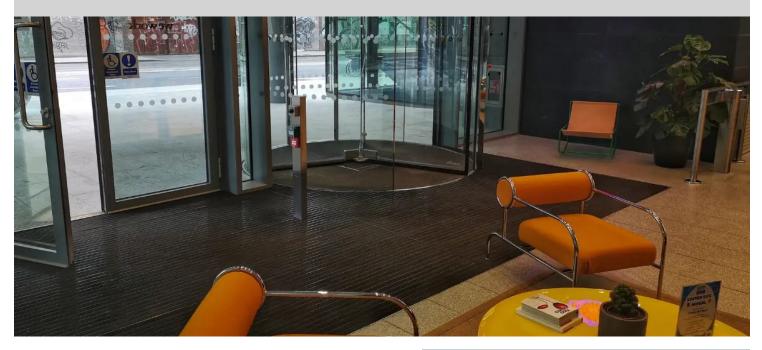

## Nuway Tuftiguard black anodised

As a leading entrance matting installer, Andrew Scollan Matting Systems are a trusted partner for Nuway installations across Ireland. Here you can see several examples of Nuway Tuftiguard Black Anodised, which has been expertly installed by Andrew Scollan Matting Systems in offices and entrances throughout Ireland. In line with recent design trends, Nuway Tuftiguard Black Anodised is becoming increasingly popular for customers who wish to combine quality with design, when it comes to their primary barrier matting solution.