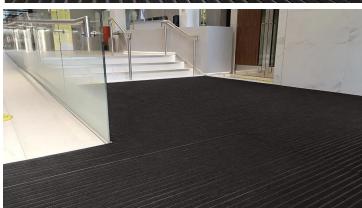

## Nuway Tuftiguard black anodised

As a leading entrance matting installer, Andrew Scollan Matting Systems are a trusted partner for Nuway installations across Ireland. Here you can see several examples of Nuway Tuftiguard Black Anodised, which has been expertly installed by Andrew Scollan Matting Systems in offices and entrances throughout Ireland. In line with recent design trends, Nuway Tuftiguard Black Anodised is becoming increasingly popular for customers who wish to combine quality with design, when it comes to their primary barrier matting solution.