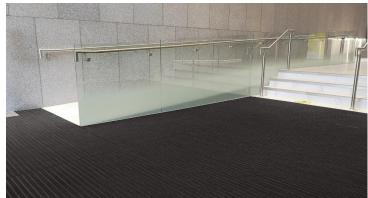

## Nuway Tuftiguard black anodised

As a leading entrance matting installer, Andrew Scollan Matting Systems are a trusted partner for Nuway installations across Ireland. Here you can see several examples of Nuway Tuftiguard Black Anodised, which has been expertly installed by Andrew Scollan Matting Systems in offices and entrances throughout Ireland. In line with recent design trends, Nuway Tuftiguard Black Anodised is becoming increasingly popular for customers who wish to combine quality with design, when it comes to their primary barrier matting solution.