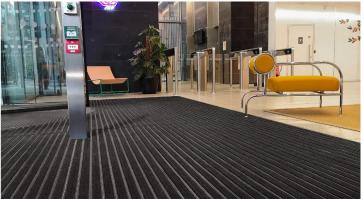

## Nuway Tuftiguard black anodised

As a leading entrance matting installer, Andrew Scollan Matting Systems are a trusted partner for Nuway installations across Ireland. Here you can see several examples of Nuway Tuftiguard Black Anodised, which has been expertly installed by Andrew Scollan Matting Systems in offices and entrances throughout Ireland. In line with recent design trends, Nuway Tuftiguard Black Anodised is becoming increasingly popular for customers who wish to combine quality with design, when it comes to their primary barrier matting solution.