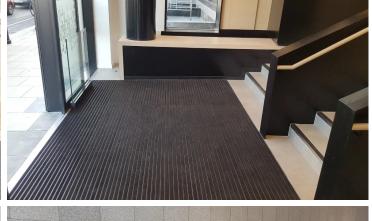

## Nuway Tuftiguard black anodised

As a leading entrance matting installer, Andrew Scollan Matting Systems are a trusted partner for Nuway installations across Ireland. Here you can see several examples of Nuway Tuftiguard Black Anodised, which has been expertly installed by Andrew Scollan Matting Systems in offices and entrances throughout Ireland. In line with recent design trends, Nuway Tuftiguard Black Anodised is becoming increasingly popular for customers who wish to combine quality with design, when it comes to their primary barrier matting solution.