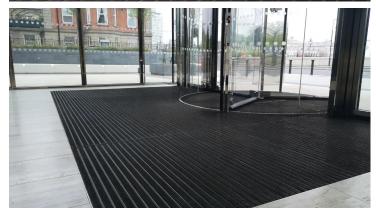

## Nuway Tuftiguard black anodised

As a leading entrance matting installer, Andrew Scollan Matting Systems are a trusted partner for Nuway installations across Ireland. Here you can see several examples of Nuway Tuftiguard Black Anodised, which has been expertly installed by Andrew Scollan Matting Systems in offices and entrances throughout Ireland. In line with recent design trends, Nuway Tuftiguard Black Anodised is becoming increasingly popular for customers who wish to combine quality with design, when it comes to their primary barrier matting solution.