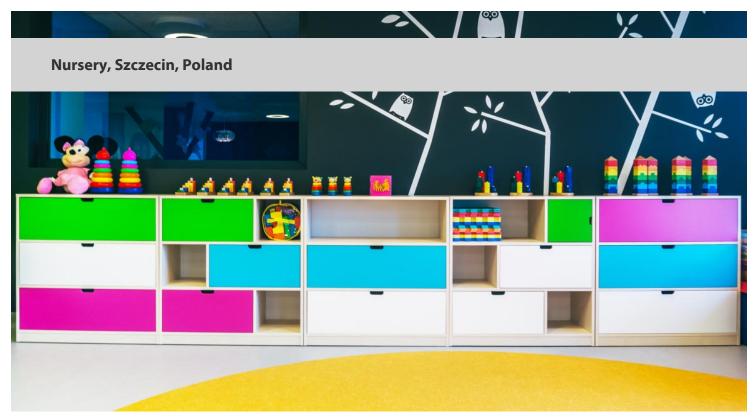

Modern and colorful crèche in Szczecin. The safety, well-being and healthy development of children are the priorities in the nursery that is why the investor chose Forbo Marmoleum and Flotex flooring. Forbo Marmoleum floor in an ideal solution in the nurseries and kindergartens. It is a natural floor associated with sustainability, durability, high quality and innovative design. On the floor comfortable 'circles' were created with the use of Forbo Flotex. This flooring is antibacterial, safe and recommended for allergy sufferers.

| Adrese         | Szczecin, Polska             |
|----------------|------------------------------|
| Datums         | 2017                         |
| Grīdas dizains | Grupa Domiono Wojciech Dunaj |

Izmantotie grīdas segumi