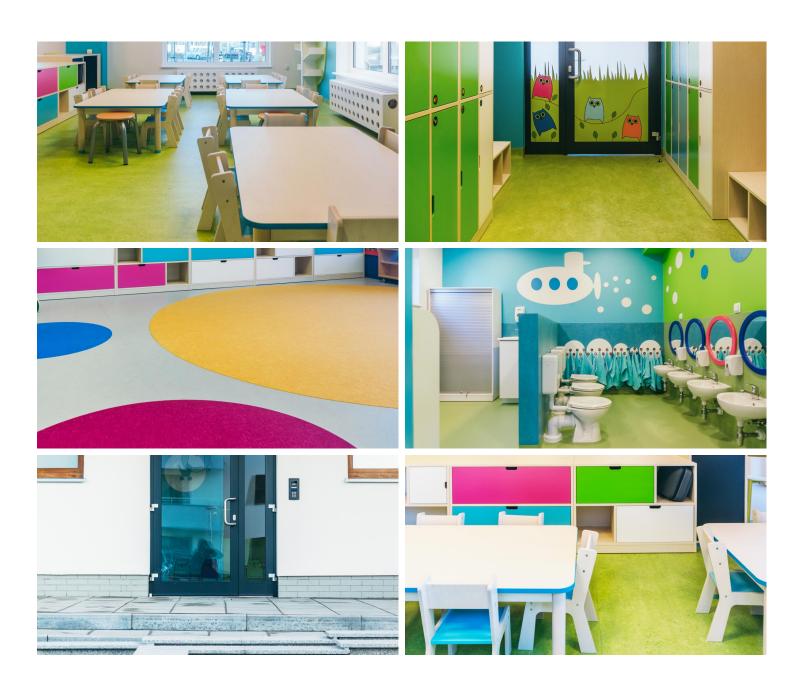

Modern and colorful crèche in Szczecin. The safety, well-being and healthy development of children are the priorities in the nursery that is why the investor chose Forbo Marmoleum and Flotex flooring. Forbo Marmoleum floor in an ideal solution in the nurseries and kindergartens. It is a natural floor associated with sustainability, durability, high quality and innovative design. On the floor comfortable 'circles' were created with the use of Forbo Flotex. This flooring is antibacterial, safe and recommended for allergy sufferers.

| Adrese         | Szczecin, Polska             |
|----------------|------------------------------|
| Datums         | 2017                         |
| Grīdas dizains | Grupa Domiono Wojciech Dunaj |

Izmantotie grīdas segumi

Flotex Metro Metro lagoon

Flotex Metro Metro gold

pistachio

Metro pink

Marmoleum 2.0 chartreuse

Flotex Metro Metro nimbus