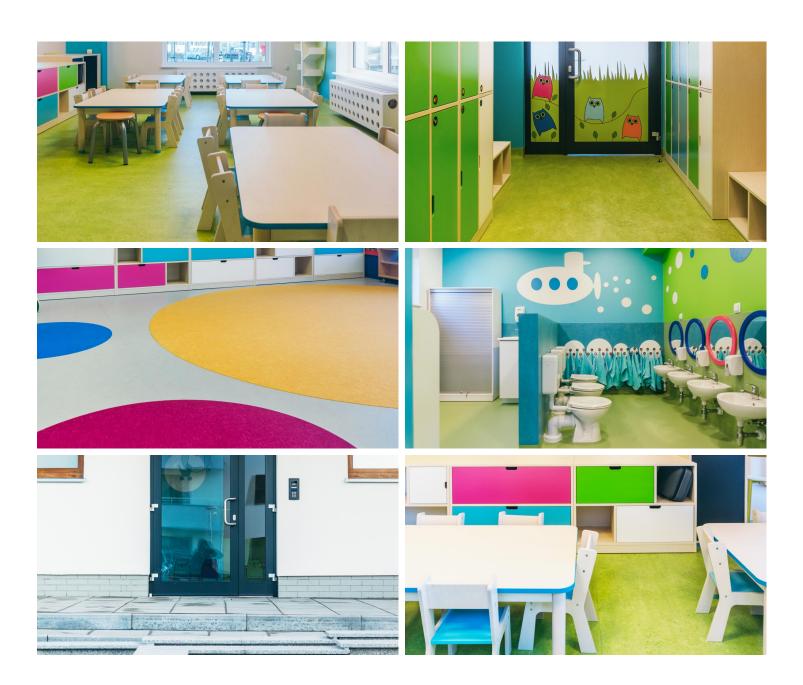

Modern and colorful crèche in Szczecin. The safety, well-being and healthy development of children are the priorities in the nursery that is why the investor chose Forbo Marmoleum and Flotex flooring. Forbo Marmoleum floor in an ideal solution in the nurseries and kindergartens. It is a natural floor associated with sustainability, durability, high quality and innovative design. On the floor comfortable 'circles' were created with the use of Forbo Flotex. This flooring is antibacterial, safe and recommended for allergy sufferers.

Location Szczecin, Polska

Date of completion 2017

Floor designer Grupa Domiono Wojciech Dunaj

## **Used Products**

Flotex Metro Metro lagoon

Flotex Metro Metro gold

pistachio

Metro pink

Marmoleum 2.0 chartreuse

Flotex Metro Metro nimbus