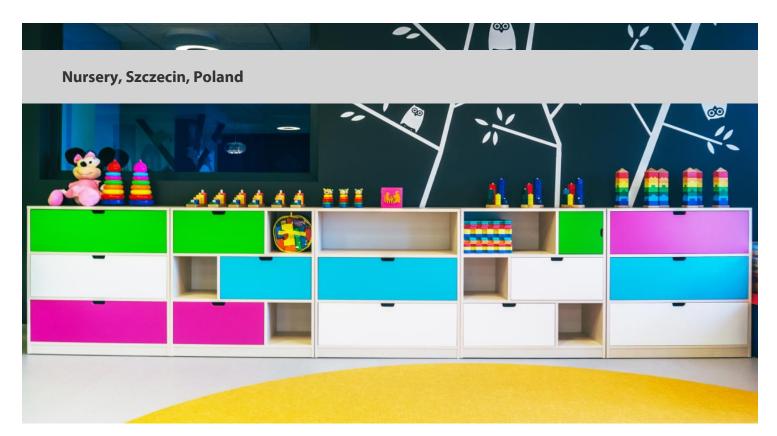

Modern and colorful crèche in Szczecin. The safety, well-being and healthy development of children are the priorities in the nursery that is why the investor chose Forbo Marmoleum and Flotex flooring. Forbo Marmoleum floor in an ideal solution in the nurseries and kindergartens. It is a natural floor associated with sustainability, durability, high quality and innovative design. On the floor comfortable 'circles' were created with the use of Forbo Flotex. This flooring is antibacterial, safe and recommended for allergy sufferers.

Location Szczecin, Polska

Date of completion 2017

Floor designer Grupa Domiono Wojciech Dunaj

## **Used Products**

Flotex Metro Metro lagoon

Flotex Metro Metro gold

pistachio

Metro pink

Marmoleum 2.0 chartreuse

Flotex Metro Metro nimbus