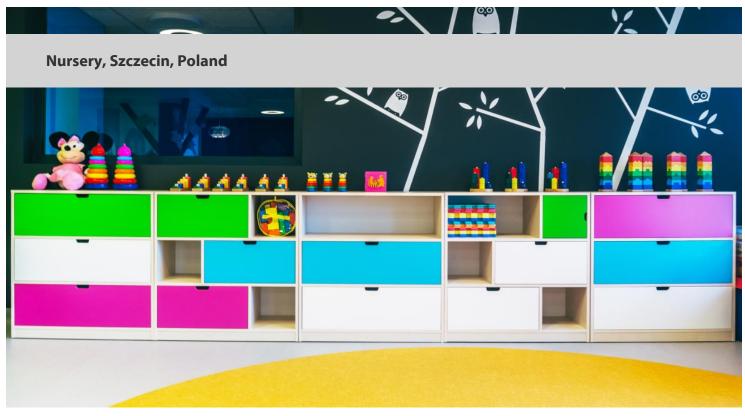

Modern and colorful crèche in Szczecin. The safety, well-being and healthy development of children are the priorities in the nursery that is why the investor chose Forbo Marmoleum and Flotex flooring. Forbo Marmoleum floor in an ideal solution in the nurseries and kindergartens. It is a natural floor associated with sustainability, durability, high quality and innovative design. On the floor comfortable 'circles' were created with the use of Forbo Flotex. This flooring is antibacterial, safe and recommended for allergy sufferers.