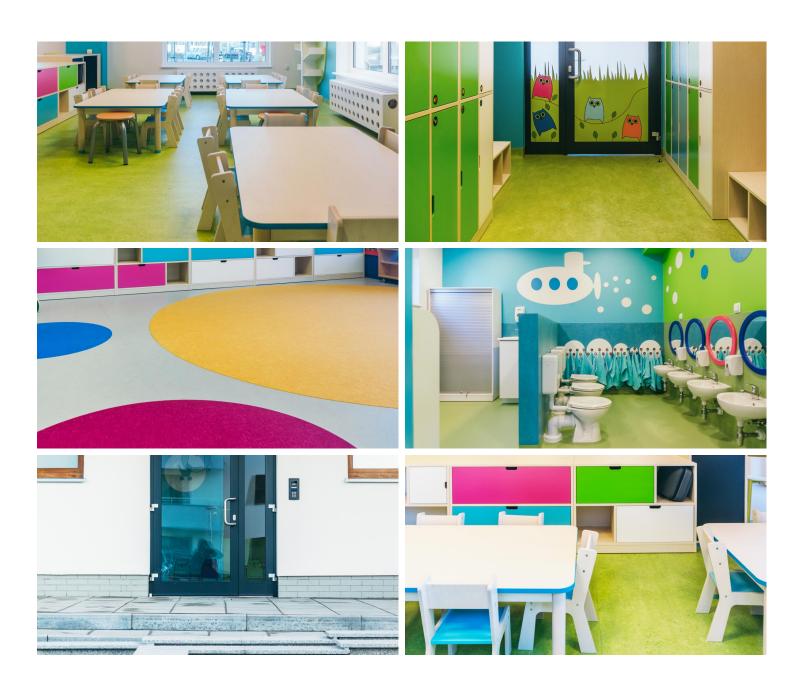

Modern and colorful crèche in Szczecin. The safety, well-being and healthy development of children are the priorities in the nursery that is why the investor chose Forbo Marmoleum and Flotex flooring. Forbo Marmoleum floor in an ideal solution in the nurseries and kindergartens. It is a natural floor associated with sustainability, durability, high quality and innovative design. On the floor comfortable 'circles' were created with the use of Forbo Flotex. This flooring is antibacterial, safe and recommended for allergy sufferers.

Location Szczecin, Polska

Date of Completion 2017

Floor Designer Grupa Domiono Wojciech Dunaj

## **Used Products**

Flotex Metro Metro lagoon

Flotex Metro Metro gold

XX Surestep Original pistachio

Metro pink

Marmoleum 2.0 chartreuse

Flotex Metro Metro nimbus