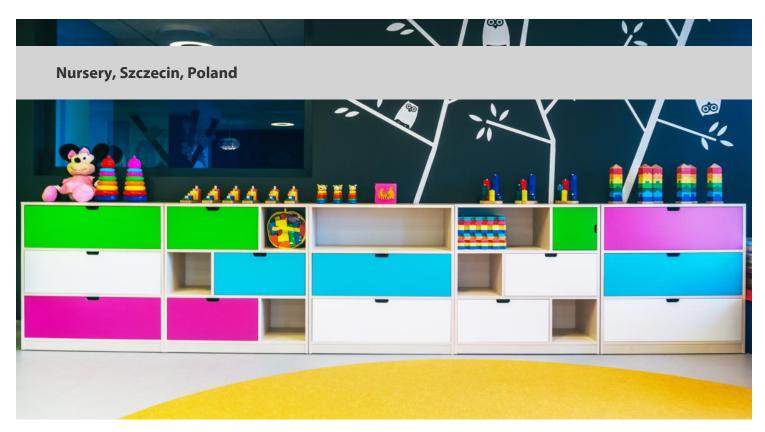

Modern and colorful crèche in Szczecin. The safety, well-being and healthy development of children are the priorities in the nursery that is why the investor chose Forbo Marmoleum and Flotex flooring. Forbo Marmoleum floor in an ideal solution in the nurseries and kindergartens. It is a natural floor associated with sustainability, durability, high quality and innovative design. On the floor comfortable 'circles' were created with the use of Forbo Flotex. This flooring is antibacterial, safe and recommended for allergy sufferers.

Location Szczecin, Polska

Date of completion 2017

Floor designer Grupa Domiono Wojciech Dunaj