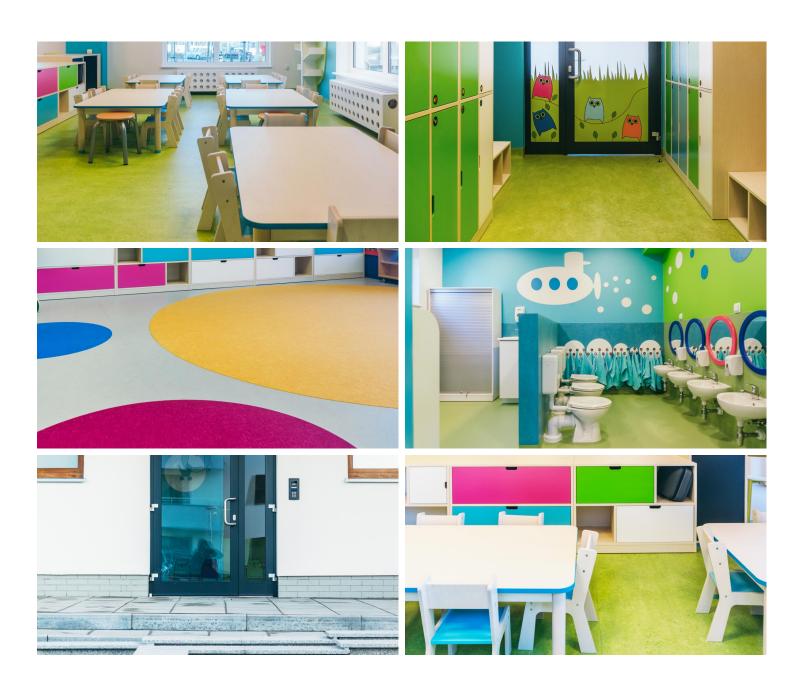

Modern and colorful crèche in Szczecin. The safety, well-being and healthy development of children are the priorities in the nursery that is why the investor chose Forbo Marmoleum and Flotex flooring. Forbo Marmoleum floor in an ideal solution in the nurseries and kindergartens. It is a natural floor associated with sustainability, durability, high quality and innovative design. On the floor comfortable 'circles' were created with the use of Forbo Flotex. This flooring is antibacterial, safe and recommended for allergy sufferers.

## **Used Products**

Flotex Metro Metro lagoon

Flotex Metro Metro gold

pistachio

Metro pink

Marmoleum 2.0 chartreuse

Flotex Metro Metro nimbus