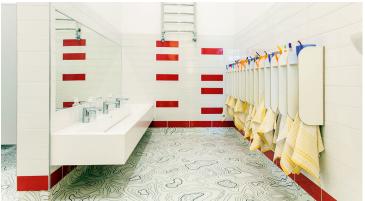

Nursery "Lienīte" in Latvia was founded in 1972. After reconstruction it has become a nice and comfortable place for children. On the floor divers bright colors of Marmoleum flooring have been installed, as well as an exciting Sarlon design - Sarlon Topography - which give the spaces a playful and joyful look and feel.