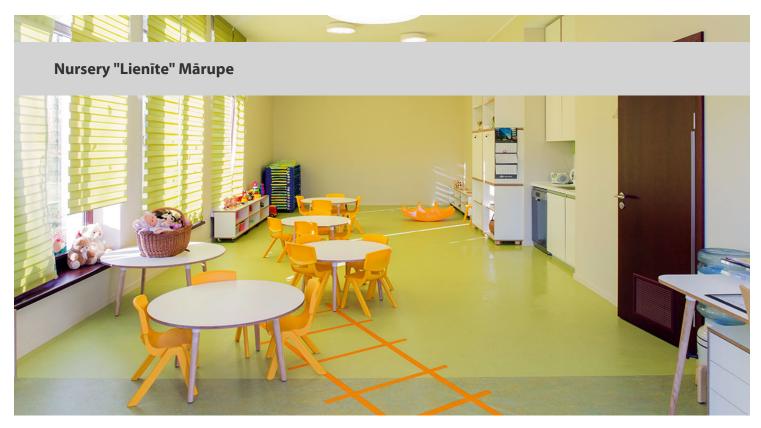

Nursery "Lienīte" in Latvia was founded in 1972. After reconstruction it has become a nice and comfortable place for children. On the floor divers bright colors of Marmoleum flooring have been installed, as well as an exciting Sarlon design - Sarlon Topography - which give the spaces a playful and joyful look and feel.