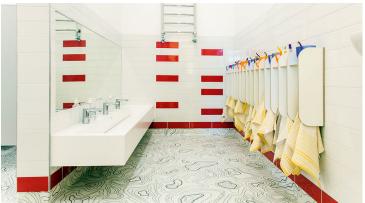

Nursery "Lienīte" in Latvia was founded in 1972. After reconstruction it has become a nice and comfortable place for children. On the floor divers bright colors of Marmoleum flooring have been installed, as well as an exciting Sarlon design - Sarlon Topography - which give the spaces a playful and joyful look and feel.