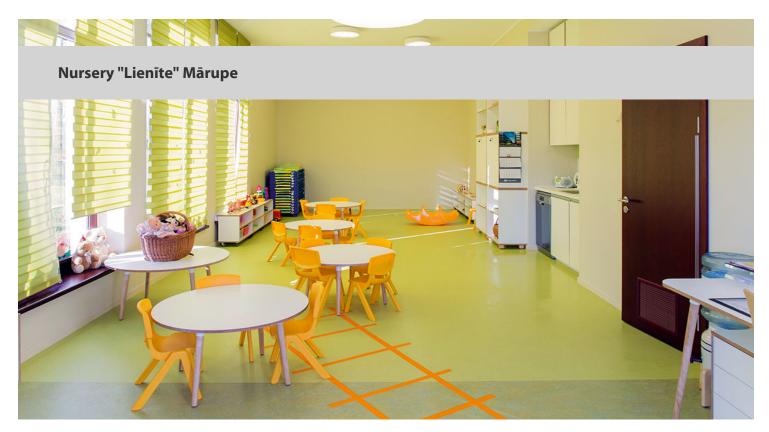

Nursery "Lienīte" in Latvia was founded in 1972. After reconstruction it has become a nice and comfortable place for children. On the floor divers bright colors of Marmoleum flooring have been installed, as well as an exciting Sarlon design - Sarlon Topography - which give the spaces a playful and joyful look and feel.