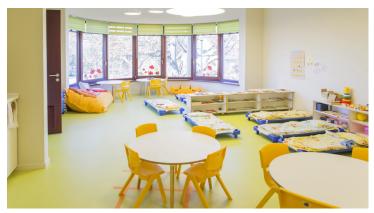

Nursery "Lienīte" in Latvia was founded in 1972. After reconstruction it has become a nice and comfortable place for children. On the floor divers bright colors of Marmoleum flooring have been installed, as well as an exciting Sarlon design - Sarlon Topography - which give the spaces a playful and joyful look and feel.