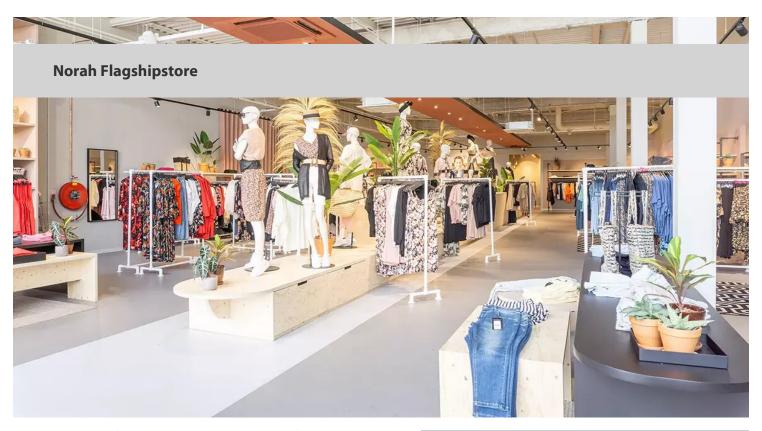

As a young Dutch fashion brand, Norah is growing fast and now has more than 90 stores throughout the Netherlands and Belgium. Norah Lisse, in collaboration with Your Tailor Mate and Building Retail, has recently been transformed into the new flagship store. The new design is characterized by light colors and soft shapes. The Marmoleum flooring choice not only offers a trendy look but is also durable, easy to maintain and long lasting. Characteristics that fit seamlessly with Norah's values of durability and quality. The choice of neutral gray tones from the Marmoleum Solid collection, such as Stella and Satellite create a tranquil base for the store that allows the clothing to be displayed to its fullest potential. The success of this store design has convinced Norah to expand this concept to all their stores. And of course, we as Forbo Flooring are proud of that.