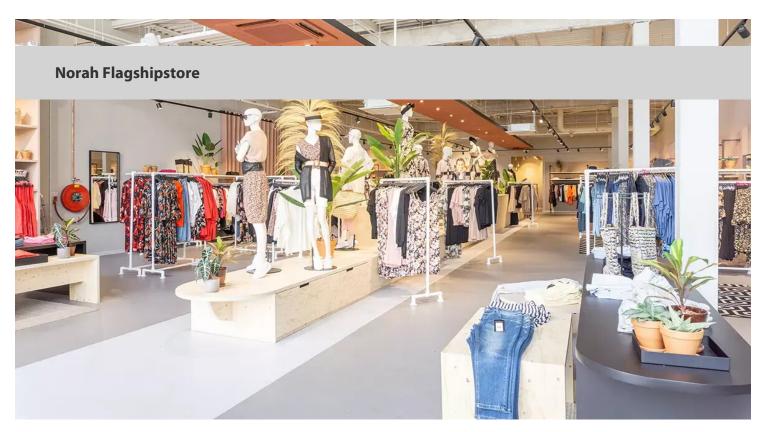

As a young Dutch fashion brand, Norah is growing fast and now has more than 90 stores throughout the Netherlands and Belgium. Norah Lisse, in collaboration with Your Tailor Mate and Building Retail, has recently been transformed into the new flagship store. The new design is characterized by light colors and soft shapes. The Marmoleum flooring choice not only offers a trendy look but is also durable, easy to maintain and long lasting. Characteristics that fit seamlessly with Norah's values of durability and quality. The choice of neutral gray tones from the Marmoleum Solid collection, such as Stella and Satellite create a tranquil base for the store that allows the clothing to be displayed to its fullest potential. The success of this store design has convinced Norah to expand this concept to all their stores. And of course, we as Forbo Flooring are proud of that.