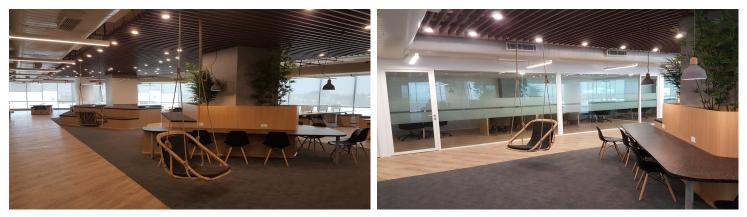

## Nomura Research Institute

Architects at UltraConfidentiel Design wanted to create an office space for Nomura Research Institute, a Japanese consulting giant, which would offer a fun and friendly environment. A mix of concrete and light wooden shades was used from the Allura and Flotex ranges. The synergy of Flotex and Allura ensures comfort with performance.