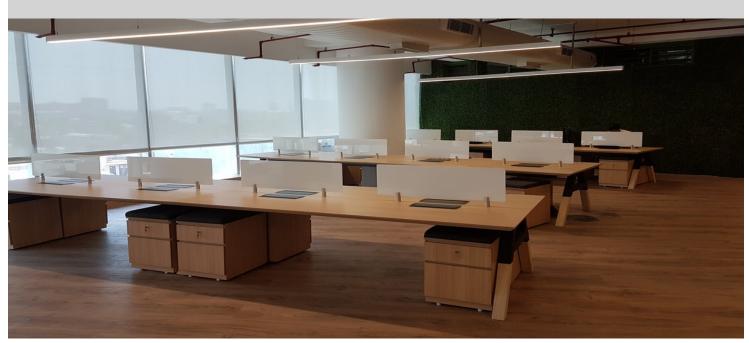

## Nomura Research Institute

Architects at UltraConfidentiel Design wanted to create an office space for Nomura Research Institute, a Japanese consulting giant, which would offer a fun and friendly environment. A mix of concrete and light wooden shades was used from the Allura and Flotex ranges. The synergy of Flotex and Allura ensures comfort with performance.