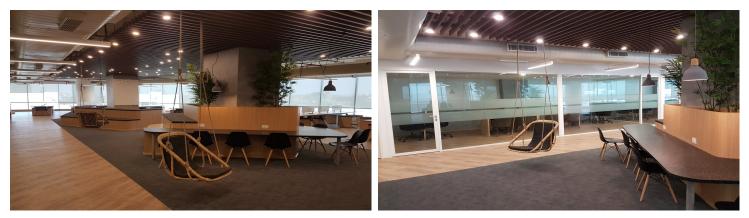

## Nomura Research Institute

Architects at UltraConfidentiel Design wanted to create an office space for Nomura Research Institute, a Japanese consulting giant, which would offer a fun and friendly environment. A mix of concrete and light wooden shades was used from the Allura and Flotex ranges. The synergy of Flotex and Allura ensures comfort with performance.