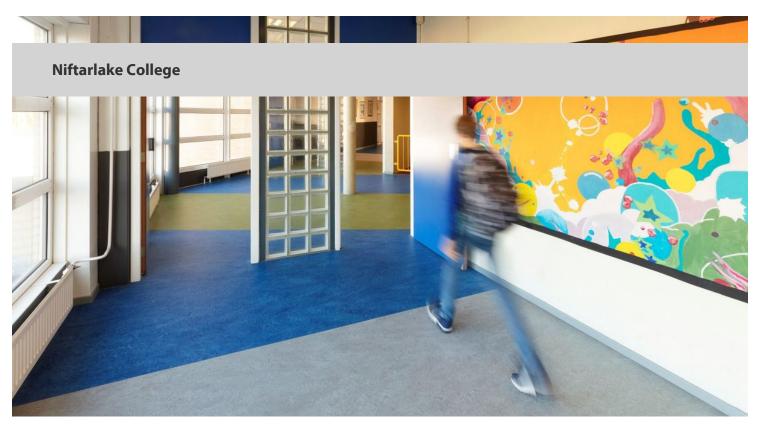

## creating better environments

In the Niftarlake College 4,600 m2 Marmoleum flooring has been installed together with Coral entrance mats. The job was done within six weeks school summer holidays. Mr Dreu, Facility Manager at Niftarlake: "Marmoleum is simply the best floor in the market: sustainable, strong and resilient. And you get the high-quality adhesives and equalizations from Eurocol. The biggest plus is the back-up of Forbo. If there is a delay - and that happens soon with such a big job - Forbo acts on behalf of me in consultation with the floor layers involved. At such a moment you do not have to discuss with all parties yourself."