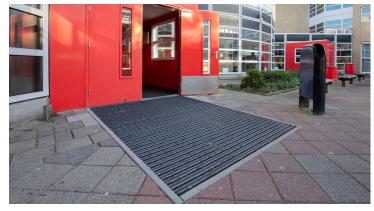

## creating better environments

In the Niftarlake College 4,600 m2 Marmoleum flooring has been installed together with Coral entrance mats. The job was done within six weeks school summer holidays. Mr Dreu, Facility Manager at Niftarlake: "Marmoleum is simply the best floor in the market: sustainable, strong and resilient. And you get the high-quality adhesives and equalizations from Eurocol. The biggest plus is the back-up of Forbo. If there is a delay - and that happens soon with such a big job - Forbo acts on behalf of me in consultation with the floor layers involved. At such a moment you do not have to discuss with all parties yourself."