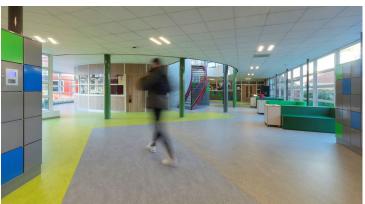

## creating better environments

In the Niftarlake College 4,600 m2 Marmoleum flooring has been installed together with Coral entrance mats. The job was done within six weeks school summer holidays. Mr Dreu, Facility Manager at Niftarlake: "Marmoleum is simply the best floor in the market: sustainable, strong and resilient. And you get the high-quality adhesives and equalizations from Eurocol. The biggest plus is the back-up of Forbo. If there is a delay - and that happens soon with such a big job - Forbo acts on behalf of me in consultation with the floor layers involved. At such a moment you do not have to discuss with all parties yourself."