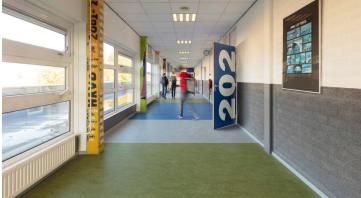

## creating better environments

In the Niftarlake College 4,600 m2 Marmoleum flooring has been installed together with Coral entrance mats. The job was done within six weeks school summer holidays. Mr Dreu, Facility Manager at Niftarlake: "Marmoleum is simply the best floor in the market: sustainable, strong and resilient. And you get the high-quality adhesives and equalizations from Eurocol. The biggest plus is the back-up of Forbo. If there is a delay - and that happens soon with such a big job - Forbo acts on behalf of me in consultation with the floor layers involved. At such a moment you do not have to discuss with all parties yourself."