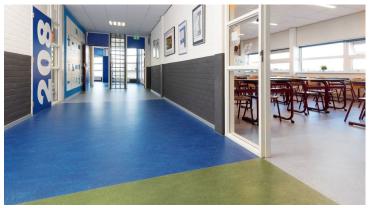

## creating better environments

In the Niftarlake College 4,600 m2 Marmoleum flooring has been installed together with Coral entrance mats. The job was done within six weeks school summer holidays. Mr Dreu, Facility Manager at Niftarlake: "Marmoleum is simply the best floor in the market: sustainable, strong and resilient. And you get the high-quality adhesives and equalizations from Eurocol. The biggest plus is the back-up of Forbo. If there is a delay - and that happens soon with such a big job - Forbo acts on behalf of me in consultation with the floor layers involved. At such a moment you do not have to discuss with all parties yourself."