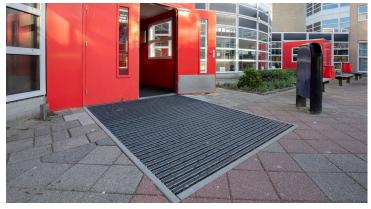

In the Niftarlake College 4,600 m2 Marmoleum flooring has been installed together with Coral entrance mats. The job was done within six weeks school summer holidays. Mr Dreu, Facility Manager at Niftarlake: "Marmoleum is simply the best floor in the market: sustainable, strong and resilient. And you get the high-quality adhesives and equalizations from Eurocol. The biggest plus is the back-up of Forbo. If there is a delay - and that happens soon with such a big job - Forbo acts on behalf of me in consultation with the floor layers involved. At such a moment you do not have to discuss with all parties yourself."