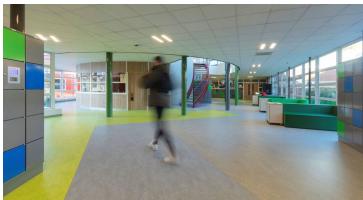

In the Niftarlake College 4,600 m2 Marmoleum flooring has been installed together with Coral entrance mats. The job was done within six weeks school summer holidays. Mr Dreu, Facility Manager at Niftarlake: "Marmoleum is simply the best floor in the market: sustainable, strong and resilient. And you get the high-quality adhesives and equalizations from Eurocol. The biggest plus is the back-up of Forbo. If there is a delay - and that happens soon with such a big job - Forbo acts on behalf of me in consultation with the floor layers involved. At such a moment you do not have to discuss with all parties yourself."