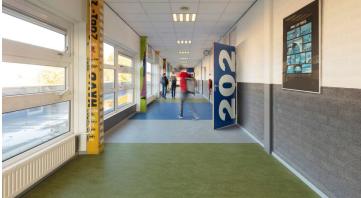

In the Niftarlake College 4,600 m2 Marmoleum flooring has been installed together with Coral entrance mats. The job was done within six weeks school summer holidays. Mr Dreu, Facility Manager at Niftarlake: "Marmoleum is simply the best floor in the market: sustainable, strong and resilient. And you get the high-quality adhesives and equalizations from Eurocol. The biggest plus is the back-up of Forbo. If there is a delay - and that happens soon with such a big job - Forbo acts on behalf of me in consultation with the floor layers involved. At such a moment you do not have to discuss with all parties yourself."