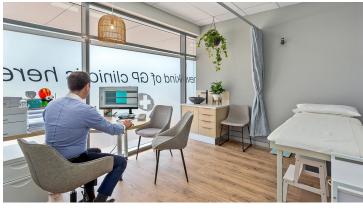

Next Practice Victoria Park is not your average general practice. It redefines the everyday healthcare interior to align with today's lifestyle. The interior provides a warm, relaxing and comfortable atmosphere for its staff and clients. Forbo Allura Flex planks were specified in the consulting rooms and main reception area. Allura Flex offers the best of both worlds, a warm feeling of a natural timber floor with the comfort and easy to clean properties of a luxury vinyl tile. The space also features an interactive screen that creates meditative sounds and shares news and interesting articles from the clinic. The child play area with iPads helps the user experience.