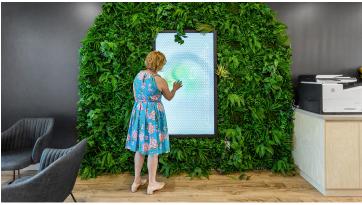

Next Practice Victoria Park is not your average general practice. It redefines the everyday healthcare interior to align with today's lifestyle. The interior provides a warm, relaxing and comfortable atmosphere for its staff and clients. Forbo Allura Flex planks were specified in the consulting rooms and main reception area. Allura Flex offers the best of both worlds, a warm feeling of a natural timber floor with the comfort and easy to clean properties of a luxury vinyl tile. The space also features an interactive screen that creates meditative sounds and shares news and interesting articles from the clinic. The child play area with iPads helps the user experience.