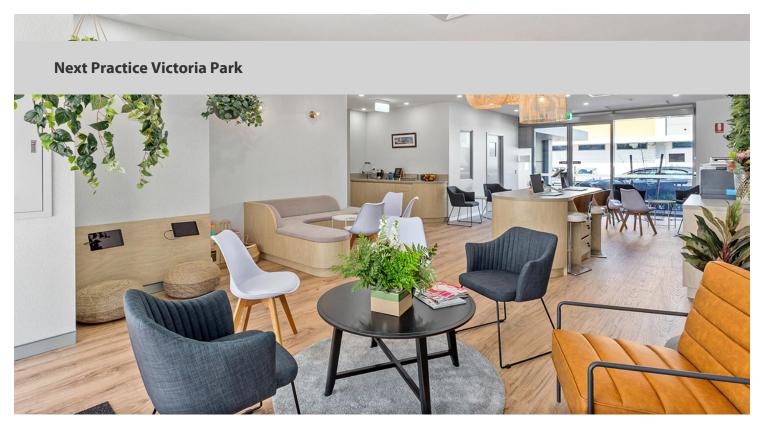

Next Practice Victoria Park is not your average general practice. It redefines the everyday healthcare interior to align with today's lifestyle. The interior provides a warm, relaxing and comfortable atmosphere for its staff and clients. Forbo Allura Flex planks were specified in the consulting rooms and main reception area. Allura Flex offers the best of both worlds, a warm feeling of a natural timber floor with the comfort and easy to clean properties of a luxury vinyl tile. The space also features an interactive screen that creates meditative sounds and shares news and interesting articles from the clinic. The child play area with iPads helps the user experience.