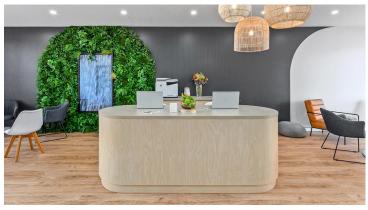

Next Practice Victoria Park is not your average general practice. It redefines the everyday healthcare interior to align with today's lifestyle. The interior provides a warm, relaxing and comfortable atmosphere for its staff and clients. Forbo Allura Flex planks were specified in the consulting rooms and main reception area. Allura Flex offers the best of both worlds, a warm feeling of a natural timber floor with the comfort and easy to clean properties of a luxury vinyl tile. The space also features an interactive screen that creates meditative sounds and shares news and interesting articles from the clinic. The child play area with iPads helps the user experience.