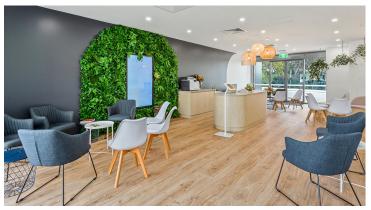

Next Practice Victoria Park is not your average general practice. It redefines the everyday healthcare interior to align with today's lifestyle. The interior provides a warm, relaxing and comfortable atmosphere for its staff and clients. Forbo Allura Flex planks were specified in the consulting rooms and main reception area. Allura Flex offers the best of both worlds, a warm feeling of a natural timber floor with the comfort and easy to clean properties of a luxury vinyl tile. The space also features an interactive screen that creates meditative sounds and shares news and interesting articles from the clinic. The child play area with iPads helps the user experience.