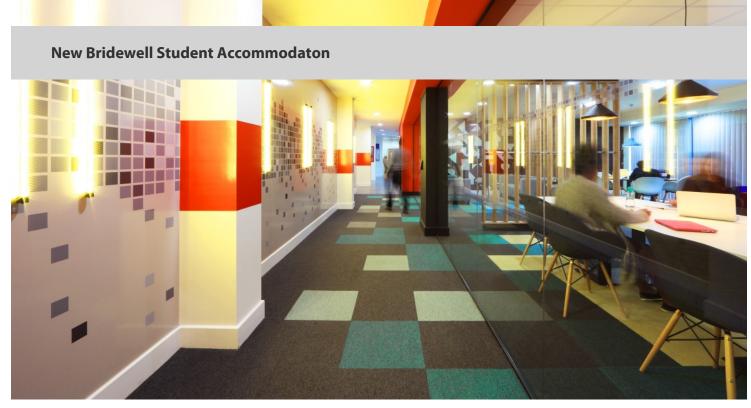

Jasper Sanders, Design Director: "The different activity areas are distinguished yet connected through the floor design. We opted for Forbo's Tessera Layout carpet tiles for this area, as the collection is available in a variety of bright, contemporary colours, and the modular format meant that we could create a unique design, reflecting the long history of the University's Department of Computer Science."