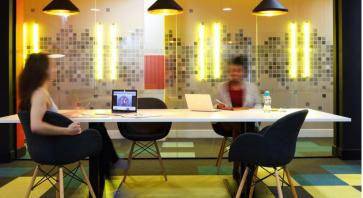

Jasper Sanders, Design Director: "The different activity areas are distinguished yet connected through the floor design. We opted for Forbo's Tessera Layout carpet tiles for this area, as the collection is available in a variety of bright, contemporary colours, and the modular format meant that we could create a unique design, reflecting the long history of the University's Department of Computer Science."

## **Used Products**

Tessera Layout & Outline surf

Tessera Layout & Outline tonic

Tessera Layout & Outline aniseed

Tessera Layout & Outline custard