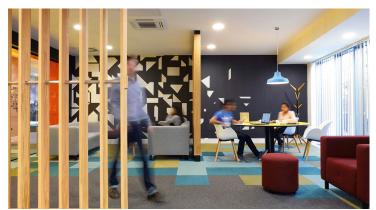

Jasper Sanders, Design Director: "The different activity areas are distinguished yet connected through the floor design. We opted for Forbo's Tessera Layout carpet tiles for this area, as the collection is available in a variety of bright, contemporary colours, and the modular format meant that we could create a unique design, reflecting the long history of the University's Department of Computer Science."

## **Used Products**

Tessera Layout & Outline surf

Tessera Layout & Outline tonic

Tessera Layout & Outline aniseed

Tessera Layout & Outline custard