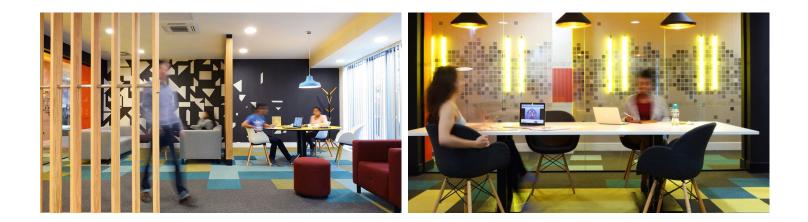

## <section-header><section-header>

Jasper Sanders, Design Director: "The different activity areas are distinguished yet connected through the floor design. We opted for Forbo's Tessera Layout carpet tiles for this area, as the collection is available in a variety of bright, contemporary colours, and the modular format meant that we could create a unique design, reflecting the long history of the University's Department of Computer Science."