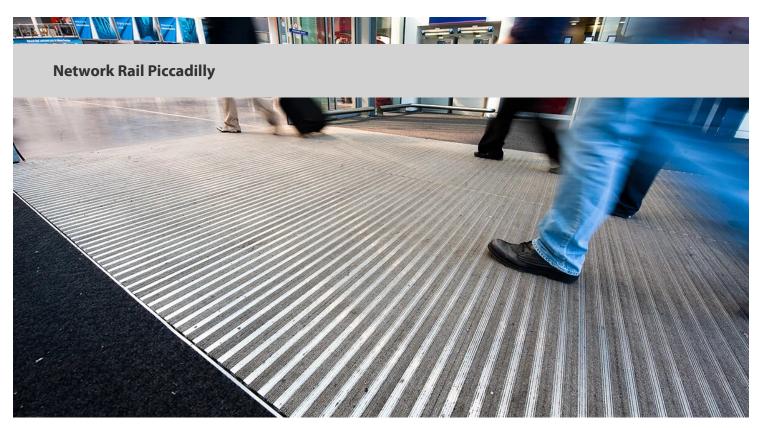

The well known British Network Rail station, Manchester Piccadilly has recently undegone an extensive safety upgrade. The City's principal station accomodates over 98 million people annually so issues of safety were key to the specification process, and the entrance flooring system chosen had to perform to the highest level of funcitonallity as well as add to the aesthetics of the station. For these reasons, Forbo Flooring System's Nuway Tuftiguard HD and Coral Brush Activ entrance products were specified offering a durbale, attractive and effective integrated system for the entrance areas.