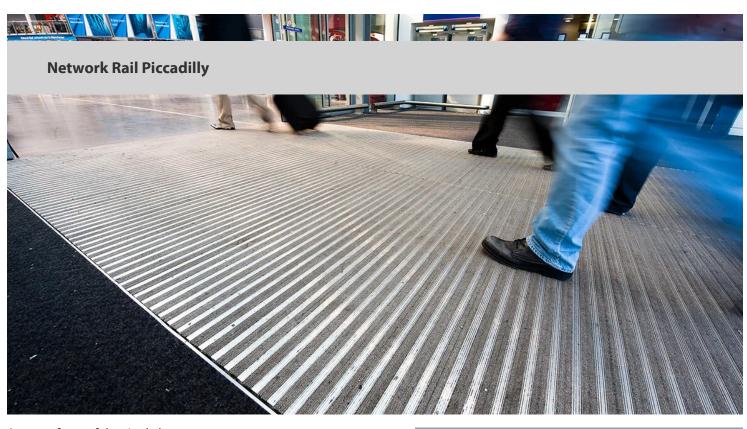

creating better environments

As part of one of the single largest entrance mat contracts ever placed in Europe, the well known British Network Rail station, Manchester Piccadilly, has undergone an extensive safety upgrade. The City's principal station accommodates over 98 million people annually so issues of safety were key to the specification process, and the entrance flooring system chosen had to perform to the highest level of functionally as well as add to the aesthetics of the station. It also had to meet the guidelines of the Equality Act in terms of providing easy access for disabled users. For these reasons, Forbo Flooring System's Nuway Tuftiguard HD and Coral textile entrance products were specified, offering a durable, attractive and effective integrated system for the entrance areas.