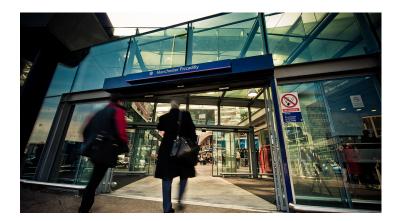

creating better environments

As part of one of the single largest entrance mat contracts ever placed in Europe, the well known British Network Rail station, Manchester Piccadilly, has undergone an extensive safety upgrade. The City's principal station accommodates over 98 million people annually so issues of safety were key to the specification process, and the entrance flooring system chosen had to perform to the highest level of functionally as well as add to the aesthetics of the station. It also had to meet the guidelines of the Equality Act in terms of providing easy access for disabled users. For these reasons, Forbo Flooring System's Nuway Tuftiguard HD and Coral textile entrance products were specified, offering a durable, attractive and effective integrated system for the entrance areas.