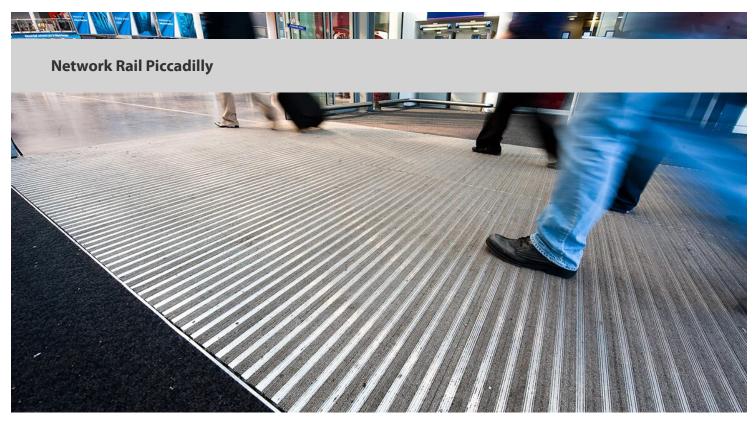

The well known British Network Rail station, Manchester Piccadilly has recently undegone an extensive safety upgrade. The City's principal station accomodates over 98 million people annually so issues of safety were key to the specification process, and the entrance flooring system chosen had to perform to the highest level of funcitonallity as well as add to the aesthetics of the station. For these reasons, Forbo Flooring System's Nuway Tuftiguard HD and Coral Brush Activ entrance products were specified offering a durbale, attractive and effective integrated system for the entrance areas.