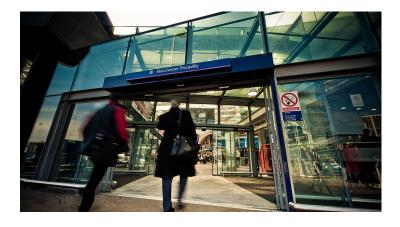

The well known British Network Rail station, Manchester Piccadilly has recently undegone an extensive safety upgrade. The City's principal station accomodates over 98 million people annually so issues of safety were key to the specification process, and the entrance flooring system chosen had to perform to the highest level of funcitonallity as well as add to the aesthetics of the station. For these reasons, Forbo Flooring System's Nuway Tuftiguard HD and Coral Brush Activ entrance products were specified offering a durbale, attractive and effective integrated system for the entrance areas.