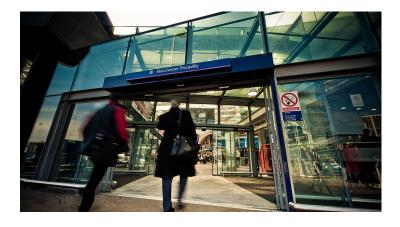

The well known British Network Rail station, Manchester Piccadilly has recently undegone an extensive safety upgrade. The City's principal station accomodates over 98 million people annually so issues of safety were key to the specification process, and the entrance flooring system chosen had to perform to the highest level of funcitonallity as well as add to the aesthetics of the station. For these reasons, Forbo Flooring System's Nuway Tuftiguard HD and Coral Brush Activ entrance products were specified offering a durbale, attractive and effective integrated system for the entrance areas.

Location Manchester, United Kingdom
Installation by Master Matting Installations, Halifax