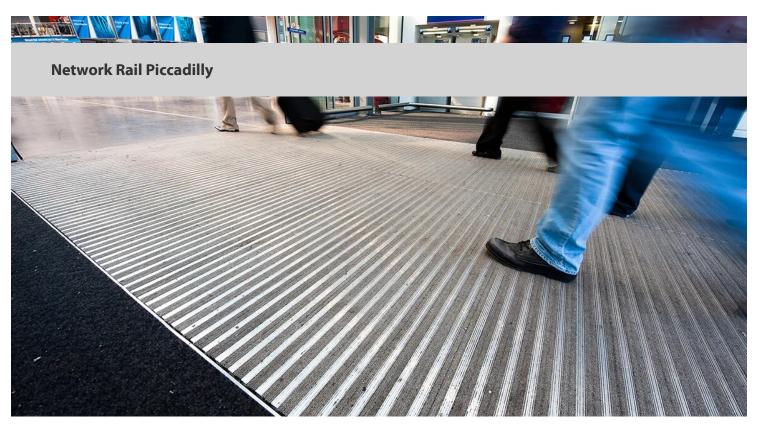

The well known British Network Rail station, Manchester Piccadilly has recently undegone an extensive safety upgrade. The City's principal station accomodates over 98 million people annually so issues of safety were key to the specification process, and the entrance flooring system chosen had to perform to the highest level of funcitonallity as well as add to the aesthetics of the station. For these reasons, Forbo Flooring System's Nuway Tuftiguard HD and Coral Brush Activ entrance products were specified offering a durbale, attractive and effective integrated system for the entrance areas.