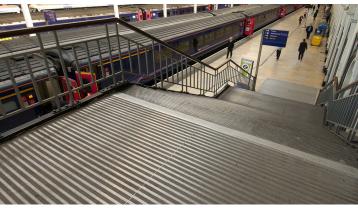

## creating better environments

As one of London's busiest transport hubs, Paddingotn Railway station receives thousands of passengers through its doors every month. With such a heavy volume of footfall, flooring entrance systems not only need to be tough, thye need to contribute to a safe and secure environment that minimises the risk of slips and trips. So when Network rail set about an extensive safety upgrade of its stations, Forbo flooring Systems Nuway Tuftiguard HD entrance matting was the obvious solution.