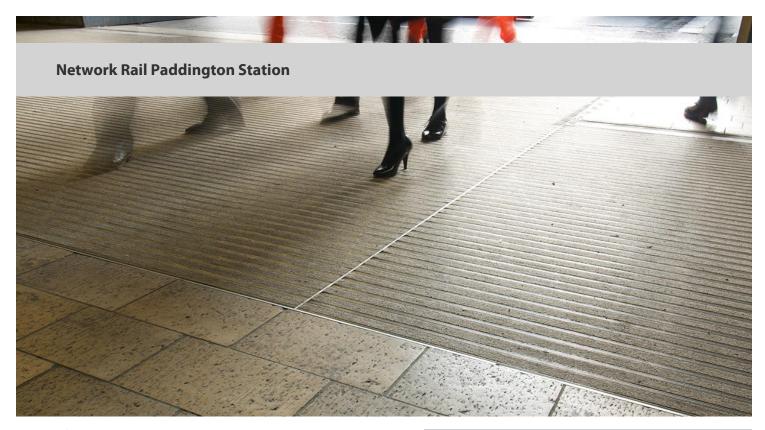

## creating better environments

As one of London's busiest transport hubs, Paddingotn Railway station receives thousands of passengers through its doors every month. With such a heavy volume of footfall, flooring entrance systems not only need to be tough, thye need to contribute to a safe and secure environment that minimises the risk of slips and trips. So when Network rail set about an extensive safety upgrade of its stations, Forbo flooring Systems Nuway Tuftiguard HD entrance matting was the obvious solution.