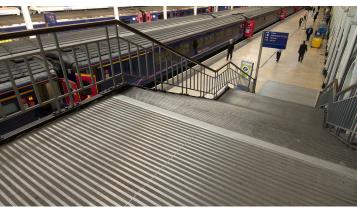

## creating better environments

As one of London's busiest transport hubs, Paddington railway station receives thousands of passengers through its doors every month. With such a heavy volume of footfall, flooring entrance systems not only need to be extremely tough, they need to contribute to a safe and secure environment that minimises the risk of slips and trips. So when Network Rail set about an extensive safety upgrade of its stations, Forbo Flooring System's Nuway Tuftiguard HD entrance matting was the obvious solution.