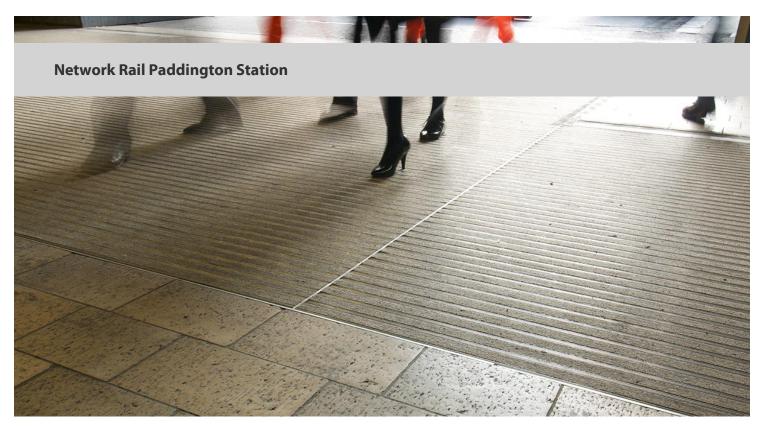

## creating better environments

As one of London's busiest transport hubs, Paddington railway station receives thousands of passengers through its doors every month. With such a heavy volume of footfall, flooring entrance systems not only need to be extremely tough, they need to contribute to a safe and secure environment that minimises the risk of slips and trips. So when Network Rail set about an extensive safety upgrade of its stations, Forbo Flooring System's Nuway Tuftiguard HD entrance matting was the obvious solution.