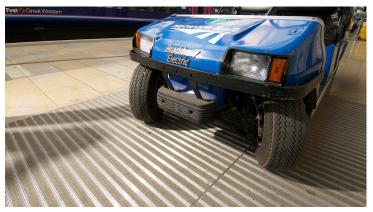

## creating better environments

As one of London's busiest transport hubs, Paddington railway station receives thousands of passengers through its doors every month. With such a heavy volume of footfall, flooring entrance systems not only need to be extremely tough, they need to contribute to a safe and secure environment that minimises the risk of slips and trips. So when Network Rail set about an extensive safety upgrade of its stations, Forbo Flooring System's Nuway Tuftiguard HD entrance matting was the obvious solution.