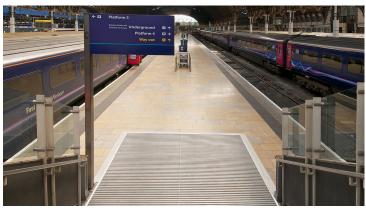

## creating better environments

As one of London's busiest transport hubs, Paddington railway station receives thousands of passengers through its doors every month. With such a heavy volume of footfall, flooring entrance systems not only need to be extremely tough, they need to contribute to a safe and secure environment that minimises the risk of slips and trips. So when Network Rail set about an extensive safety upgrade of its stations, Forbo Flooring System's Nuway Tuftiguard HD entrance matting was the obvious solution.