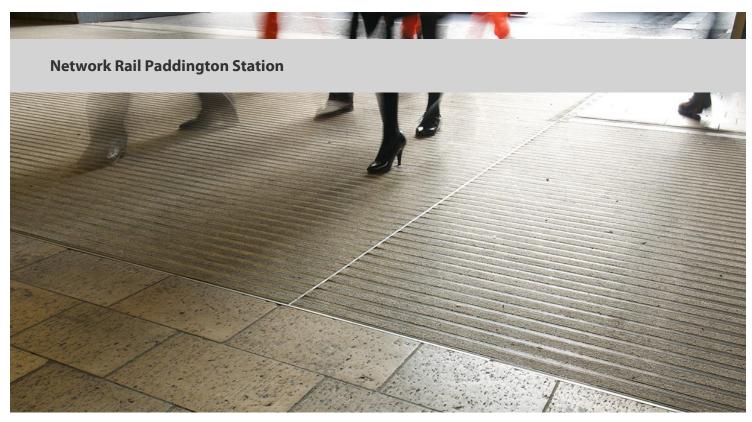

## creating better environments

As one of London's busiest transport hubs, Paddingotn Railway station receives thousands of passengers through its doors every month. With such a heavy volume of footfall, flooring entrance systems not only need to be tough, thye need to contribute to a safe and secure environment that minimises the risk of slips and trips. So when Network rail set about an extensive safety upgrade of its stations, Forbo flooring Systems Nuway Tuftiguard HD entrance matting was the obvious solution.