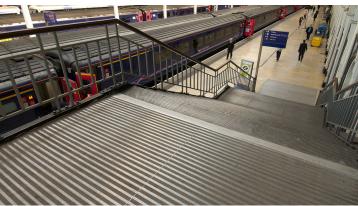

## creating better environments

As one of London's busiest transport hubs, Paddingotn Railway station receives thousands of passengers through its doors every month. With such a heavy volume of footfall, flooring entrance systems not only need to be tough, thye need to contribute to a safe and secure environment that minimises the risk of slips and trips. So when Network rail set about an extensive safety upgrade of its stations, Forbo flooring Systems Nuway Tuftiguard HD entrance matting was the obvious solution.