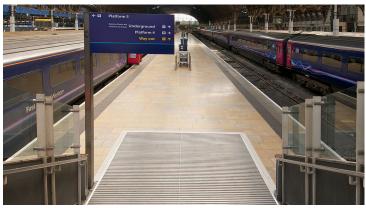

## creating better environments

As one of London's busiest transport hubs, Paddingotn Railway station receives thousands of passengers through its doors every month. With such a heavy volume of footfall, flooring entrance systems not only need to be tough, thye need to contribute to a safe and secure environment that minimises the risk of slips and trips. So when Network rail set about an extensive safety upgrade of its stations, Forbo flooring Systems Nuway Tuftiguard HD entrance matting was the obvious solution.