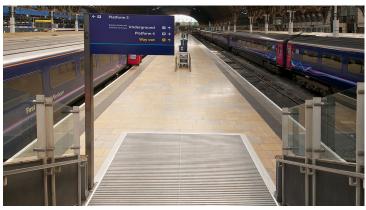

## creating better environments

As one of London's busiest transport hubs, Paddingotn Railway station receives thousands of passengers through its doors every month. With such a heavy volume of footfall, flooring entrance systems not only need to be tough, thye need to contribute to a safe and secure environment that minimises the risk of slips and trips. So when Network rail set about an extensive safety upgrade of its stations, Forbo flooring Systems Nuway Tuftiguard HD entrance matting was the obvious solution.