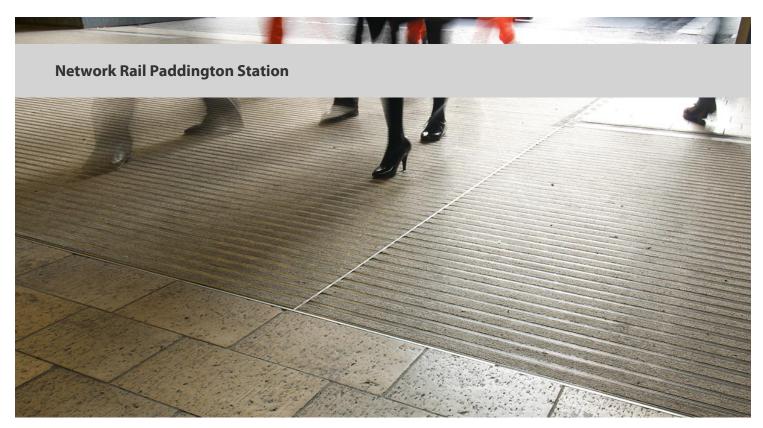

## creating better environments

As one of London's busiest transport hubs, Paddingotn Railway station receives thousands of passengers through its doors every month. With such a heavy volume of footfall, flooring entrance systems not only need to be tough, thye need to contribute to a safe and secure environment that minimises the risk of slips and trips. So when Network rail set about an extensive safety upgrade of its stations, Forbo flooring Systems Nuway Tuftiguard HD entrance matting was the obvious solution.