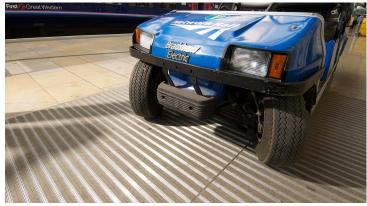

## creating better environments

As one of London's busiest transport hubs, Paddingotn Railway station receives thousands of passengers through its doors every month. With such a heavy volume of footfall, flooring entrance systems not only need to be tough, thye need to contribute to a safe and secure environment that minimises the risk of slips and trips. So when Network rail set about an extensive safety upgrade of its stations, Forbo flooring Systems Nuway Tuftiguard HD entrance matting was the obvious solution.