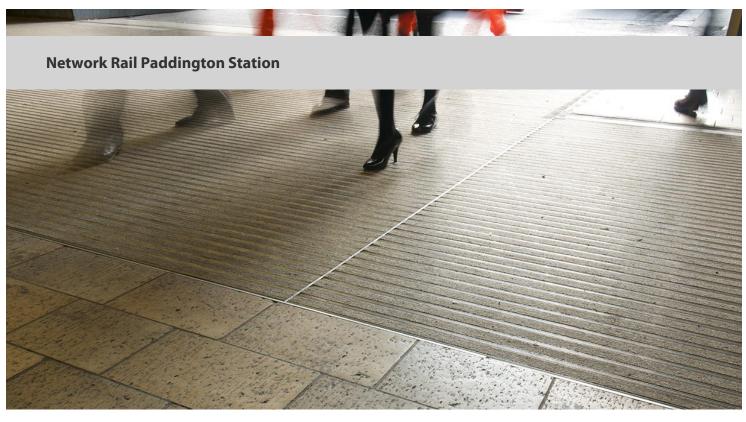

creating better environments

As one of London's busiest transport hubs, Paddingotn Railway station receives thousands of passengers through its doors every month. With such a heavy volume of footfall, flooring entrance systems not only need to be tough, thye need to contribute to a safe and secure environment that minimises the risk of slips and trips. So when Network rail set about an extensive safety upgrade of its stations, Forbo flooring Systems Nuway Tuftiguard HD entrance matting was the obvious solution.