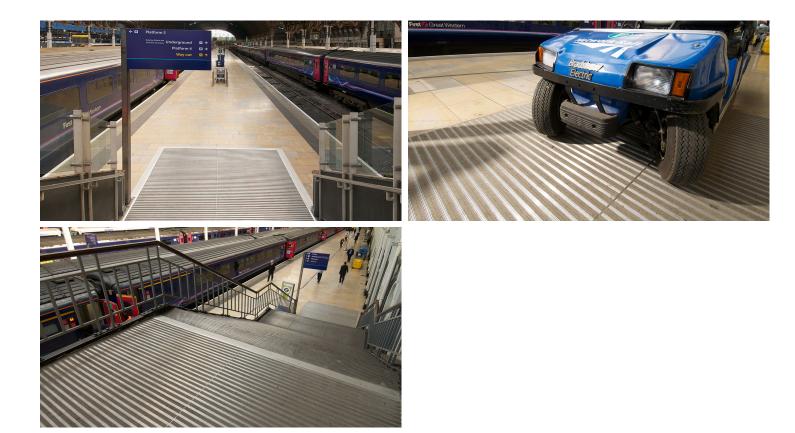

creating better environments

As one of London's busiest transport hubs, Paddingotn Railway station receives thousands of passengers through its doors every month. With such a heavy volume of footfall, flooring entrance systems not only need to be tough, thye need to contribute to a safe and secure environment that minimises the risk of slips and trips. So when Network rail set about an extensive safety upgrade of its stations, Forbo flooring Systems Nuway Tuftiguard HD entrance matting was the obvious solution.