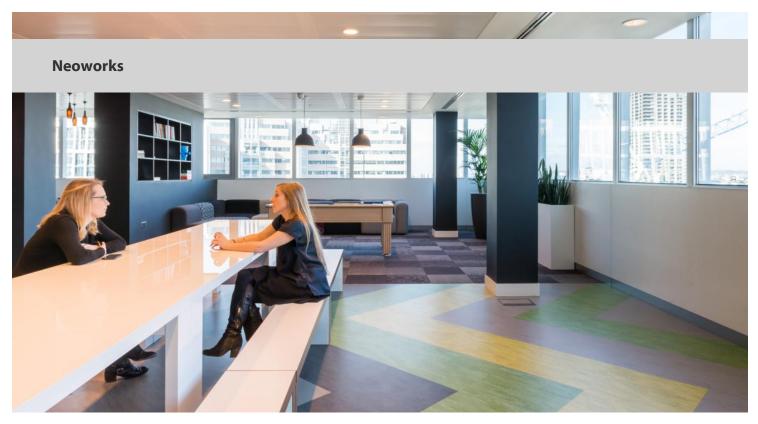

## creating better environments



The vibrant colours of Forbo Flooring Systems' Marmoleum Modular portfolio led the interior designers HLW, to specify the floor covering to distinguish different working areas within London-based company, Neoworks. By creating an array of bright colours in an elaborate zigzag design, HLW has managed to produce a sophisticated but lively office interior.

| Location                                      | London           |
|-----------------------------------------------|------------------|
| Flooring contractor Delta Commercial Flooring |                  |
| Interior designer                             | HLW              |
| Photographer                                  | Sebastian Barros |

## **Used Products**