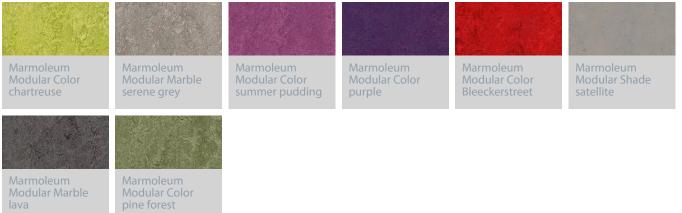

## creating better environments

The vibrant colours of Forbo Flooring Systems' Marmoleum Modular portfolio led the interior designers HLW, to specify the floor covering to distinguish different working areas within London-based company, Neoworks. By creating an array of bright colours in an elaborate zigzag design, HLW has managed to produce a sophisticated but lively office interior.