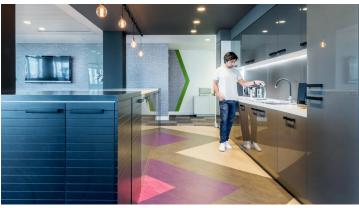

## creating better environments

The vibrant colours of Forbo Flooring Systems' Marmoleum Modular portfolio led the interior designers HLW, to specify the floor covering to distinguish different working areas within London-based company, Neoworks. By creating an array of bright colours in an elaborate zigzag design, HLW has managed to produce a sophisticated but lively office interior.

## **Used Products**

Marmoleum Modular Colour chartreuse

Marmoleum Modular Marble serene grey

Marmoleum Modular Colour summer pudding

Marmoleum Modular Colour purple

Marmoleum Modular Colour Bleeckerstreet

Marmoleum Modular Marble lava

Marmoleum Modular Colour pine forest