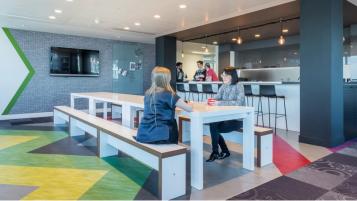

## creating better environments

The vibrant colours of Forbo Flooring Systems' Marmoleum Modular portfolio led the interior designers HLW, to specify the floor covering to distinguish different working areas within London-based company, Neoworks. By creating an array of bright colours in an elaborate zigzag design, HLW has managed to produce a sophisticated but lively office interior.

## **Used Products**

Marmoleum Modular Colour chartreuse

Marmoleum Modular Marble serene grey

Marmoleum Modular Colour summer pudding

Marmoleum Modular Colour purple

Marmoleum Modular Colour Bleeckerstreet

Marmoleum Modular Marble lava

Marmoleum Modular Colour pine forest