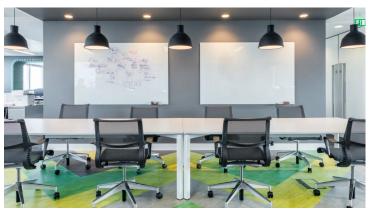

## creating better environments

The vibrant colours of Forbo Flooring Systems' Marmoleum Modular portfolio led the interior designers HLW, to specify the floor covering to distinguish different working areas within London-based company, Neoworks. By creating an array of bright colours in an elaborate zigzag design, HLW has managed to produce a sophisticated but lively office interior.

## **Used Products**

Marmoleum Modular Colour chartreuse

Marmoleum Modular Marble serene grey

Marmoleum Modular Colour summer pudding

Marmoleum Modular Colour purple

Marmoleum Modular Colour Bleeckerstreet

Marmoleum Modular Marble lava

Marmoleum Modular Colour pine forest