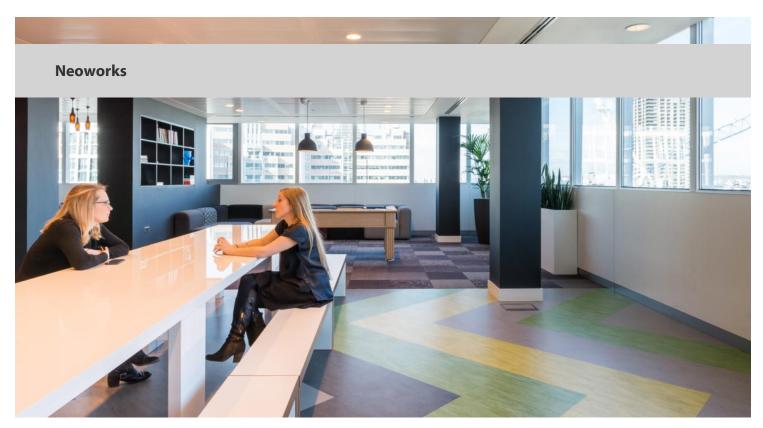

## creating better environments

The vibrant colours of Forbo Flooring Systems' Marmoleum Modular portfolio led the interior designers HLW, to specify the floor covering to distinguish different working areas within London-based company, Neoworks. By creating an array of bright colours in an elaborate zigzag design, HLW has managed to produce a sophisticated but lively office interior.

## **Used Products**

Marmoleum Modular Colour chartreuse

Marmoleum Modular Marble serene grey

Marmoleum Modular Colour summer pudding

Marmoleum Modular Colour purple

Marmoleum Modular Colour Bleeckerstreet