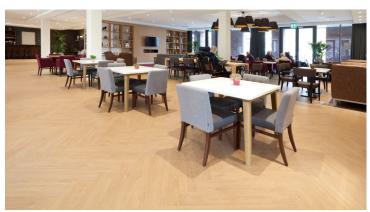

## creating better environments

Nazareth care center is located in the center of Best, The Netherlands. Fifty clients with a psychogeriatric background live here. The cozy, spacious Gasterij restaurant with 80 seats is located on the ground floor. Here, every client and his/her visitors are welcome to have a drink or meal. The Gasterij is also open to local residents. On the floor various designs from our Allura luxury vinyl tiles collection have been installed.