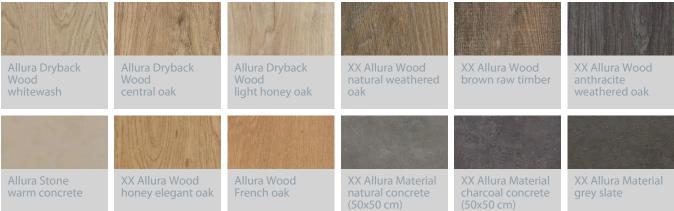

eriatric background live here. The cozy, spacious Gasterij restaurant with 80 seats is located on the ground floor. Here, every client and his/her visitors are welcome to have a drink or meal. The Gasterij is also open to local residents. On the floor various designs from our Allura luxury vinyl tiles collection have been installed.

| General contractor | r Archipel Zorggroep Eindhoven        |
|--------------------|---------------------------------------|
| Architect          | Oomen Architecten                     |
| Interior architect | Stars Design                          |
| Installation       | Mari Frunt Projectinrichting Rosmalen |
| Photographer       | Erik Poffers, Andijk                  |
| Location           | Best, NL                              |

## **Used Products**









Allura Stone camel sand



Allura Stone desert limestone