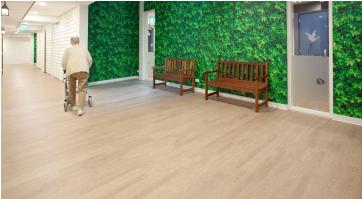

## creating better environments

Nazareth care center is located in the center of Best, The Netherlands. Fifty clients with a psychogeriatric background live here. The cozy, spacious Gasterij restaurant with 80 seats is located on the ground floor. Here, every client and his/her visitors are welcome to have a drink or meal. The Gasterij is also open to local residents. On the floor various designs from our Allura luxury vinyl tiles collection have been installed.