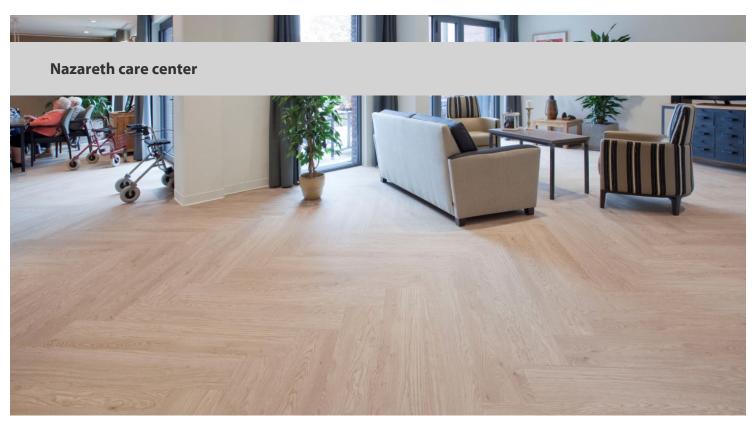

## creating better environments

Nazareth care center is located in the center of Best, The Netherlands. Fifty clients with a psychogeriatric background live here. The cozy, spacious Gasterij restaurant with 80 seats is located on the ground floor. Here, every client and his/her visitors are welcome to have a drink or meal. The Gasterij is also open to local residents. On the floor various designs from our Allura luxury vinyl tiles collection have been installed.