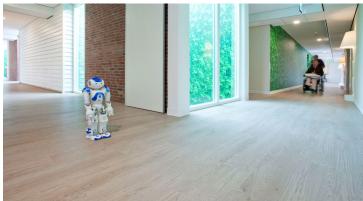

## creating better environments

Nazareth care center is located in the center of Best, The Netherlands. Fifty clients with a psychogeriatric background live here. The cozy, spacious Gasterij restaurant with 80 seats is located on the ground floor. Here, every client and his/her visitors are welcome to have a drink or meal. The Gasterij is also open to local residents. On the floor various designs from our Allura luxury vinyl tiles collection have been installed.