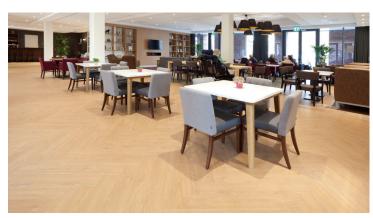

## creating better environments

Nazareth care center is located in the center of Best, The Netherlands. Fifty clients with a psychogeriatric background live here. The cozy, spacious Gasterij restaurant with 80 seats is located on the ground floor. Here, every client and his/her visitors are welcome to have a drink or meal. The Gasterij is also open to local residents. On the floor various designs from our Allura luxury vinyl tiles collection have been installed.