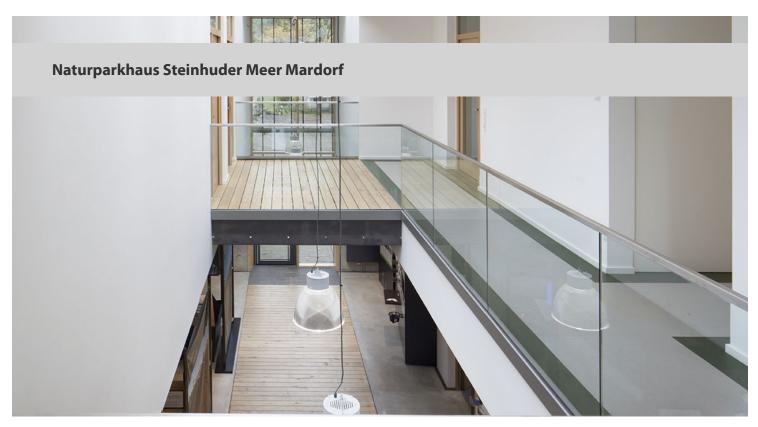

## creating better environments

This building at the Steinhuder Meer in Germany includes an exhibition about moor, a tourist information and the administration of the nature park. On the floor is linoleum installed.

| Project name            | Naturparkhaus Steinhuder Meer<br>Mardorf |
|-------------------------|------------------------------------------|
| Photographer            | Frank Aussieker, Hannover                |
| Date of completion 2016 |                                          |
| Location                | Neustadt am Rübenberge,<br>Deutschland   |
| Architect               | btp Architekten, Hannover                |
| Installation by         | U. Göhmann GmbH, Laatzen-Rethen          |