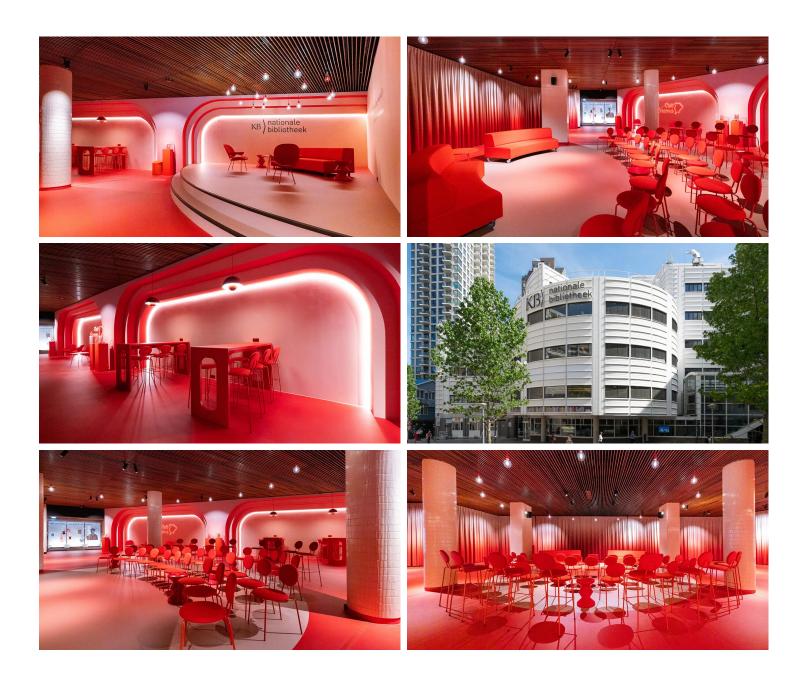

## National Library of the Netherlands

A floor that connects: colour, form and function in balance. JPS Architects realised a theatrical metamorphosis for the National Library of the Netherlands: energy and expression in the heart of the building. The National Library needed a representative and multifunctional space - suitable for lectures, debates and podcast recordings. A triangular exhibition space that had become available in the middle of the building offered the perfect basis for a surprising redesign. Here the space could be different: more expressive, more energetic - without losing sight of the stately character of the library. The floor plays a central role. Design vinyl Eternal Colour 40202 Poppy has been chosen, a distinct bright red with lively speckles which gives the space a dynamic look and feel. Although this colour is no longer available in the updated Eternal Colour collection, the design is still available thanks to Forbo's digital printing technology. Digital printing offers enormous design freedom: colours, patterns and transitions are completely customised. This is reflected in the round arena and the stage where a gradient printed vinyl floor covering has been chosen to emphasise the round shape and which seamlessly matches the colour gradient in the wallpaper and curtains. The result is an inspiring space that encourages meetings, conversation and creation - a place where content and experience reinforce each other. Mission accomplished.

## **Used Products**

| Project name       | KB Nationale Bibliotheek                               |
|--------------------|--------------------------------------------------------|
| Location           | Den Haag, The Netherlands                              |
| Interior Architect | JPS.architecten (Jente Langhout & Janpaul Scholtmeijer |
| Installation by    | Interwabo                                              |
| Photographer       | ByLuna Concepts & Photography -<br>Jacolin van Manen   |