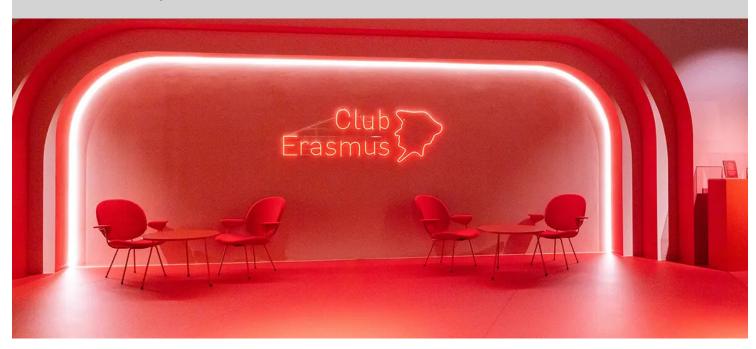

## National Library of the Netherlands

A floor that connects: colour, form and function in balance. JPS Architects realised a theatrical metamorphosis for the National Library of the Netherlands: energy and expression in the heart of the building. The National Library needed a representative and multifunctional space - suitable for lectures, debates and podcast recordings. A triangular exhibition space that had become available in the middle of the building offered the perfect basis for a surprising redesign. Here the space could be different: more expressive, more energetic - without losing sight of the stately character of the library. The floor plays a central role. Design vinyl Eternal Colour 40202 Poppy has been chosen, a distinct bright red with lively speckles which gives the space a dynamic look and feel. Although this colour is no longer available in the updated Eternal Colour collection, the design is still available thanks to Forbo's digital printing technology. Digital printing offers enormous design freedom: colours, patterns and transitions are completely customised. This is reflected in the round arena and the stage where a gradient printed vinyl floor covering has been chosen to emphasise the round shape and which seamlessly matches the colour gradient in the wallpaper and curtains. The result is an inspiring space that encourages meetings, conversation and creation - a place where content and experience reinforce each other. Mission accomplished.