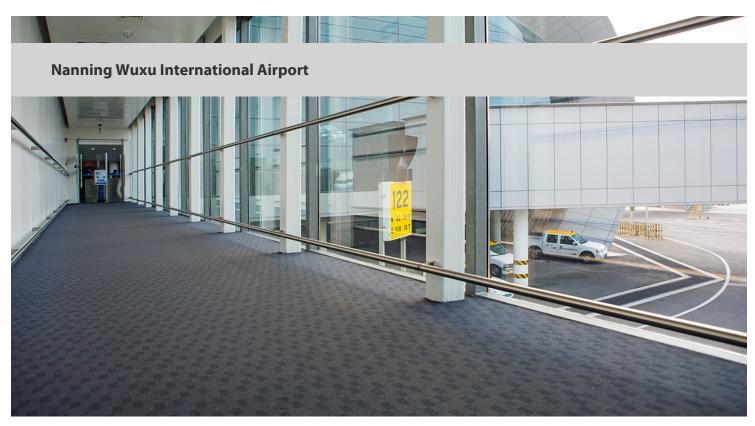

In the Nanning Wuxu International Airport in China we have applied various colors of Flotex flocked flooring. Flotex is a unique textile floor covering that combines the hard wearing and durable characteristics of a resilient floor with the quality, warmth and comfort of a carpet.