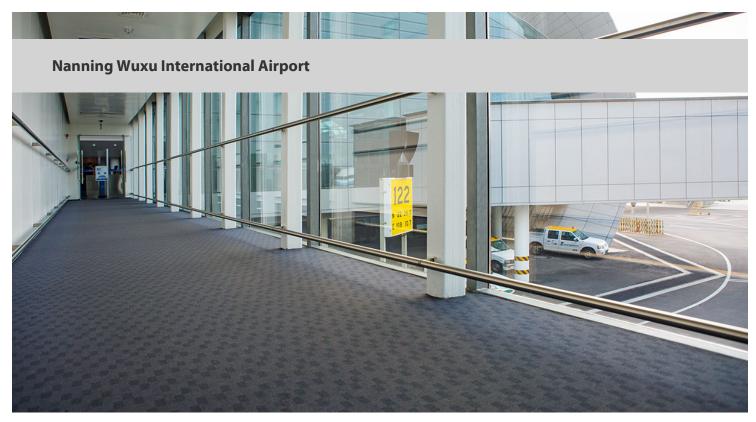

In the Nanning Wuxu International Airport in China we have applied various colors of Flotex flocked flooring. Flotex is a unique textile floor covering that combines the hard wearing and durable characteristics of a resilient floor with the quality, warmth and comfort of a carpet.