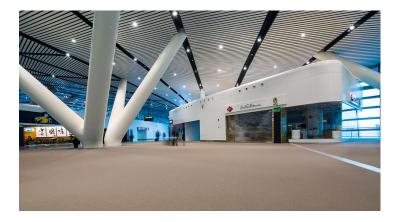

In the Nanning Wuxu International Airport in China we have applied various colors of Flotex flocked flooring. Flotex is a unique textile floor covering that combines the hard wearing and durable characteristics of a resilient floor with the quality, warmth and comfort of a carpet.