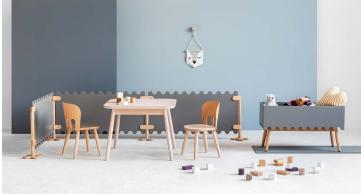

## creating better environments

The Nino collection is a chair, table, toy container, high chair for older children and a fence that allows you to separate a play area for children. Thanks to Nino, you can create an aesthetic space friendly to the development of a child, supporting its creativity and expression. The surface of the table and chair can be additionally protected with a Forbo Furniture Linoleum protective coating. Linoleum is a natural and hygienic material of the highest quality, obtained in accordance with the principles of sustainable development. It is characterized by a matte, pleasant to the touch surface, resistant to staining and fingerprints. Nino furniture is made with attention to detail, from natural materials that are friendly to children and the environment. Nino will appeal to both children and parents. It is an ideal collection for homes and commercial spaces.