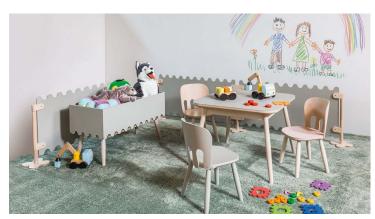

## creating better environments

The Nino collection is a chair, table, toy container, high chair for older children and a fence that allows you to separate a play area for children. Thanks to Nino, you can create an aesthetic space friendly to the development of a child, supporting its creativity and expression. The surface of the table and chair can be additionally protected with a Forbo Furniture Linoleum protective coating. Linoleum is a natural and hygienic material of the highest quality, obtained in accordance with the principles of sustainable development. It is characterized by a matte, pleasant to the touch surface, resistant to staining and fingerprints. Nino furniture is made with attention to detail, from natural materials that are friendly to children and the environment. Nino will appeal to both children and parents. It is an ideal collection for homes and commercial spaces.