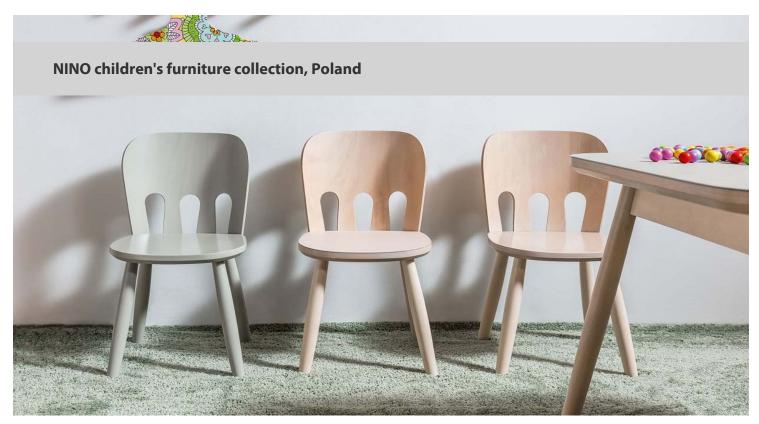

## creating better environments

The Nino collection is a chair, table, toy container, high chair for older children and a fence that allows you to separate a play area for children. Thanks to Nino, you can create an aesthetic space friendly to the development of a child, supporting its creativity and expression. The surface of the table and chair can be additionally protected with a Forbo Furniture Linoleum protective coating. Linoleum is a natural and hygienic material of the highest quality, obtained in accordance with the principles of sustainable development. It is characterized by a matte, pleasant to the touch surface, resistant to staining and fingerprints. Nino furniture is made with attention to detail, from natural materials that are friendly to children and the environment. Nino will appeal to both children and parents. It is an ideal collection for homes and commercial spaces.