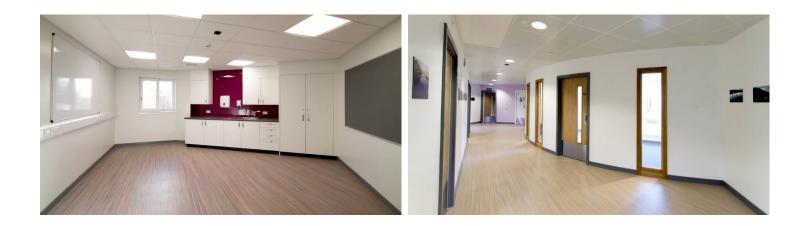

## **NHS Tayside Child and Adolescent Mental Health Unit**

Four designs and 8 colourways from Forbo Flooring Systems' extensive Marmoleum floor collection have created a durable, design-led, resilient surface flooring solution for NHS Tayside's new Child and Adolescent Mental Health Services (CAMHS) unit. Built in Dundee, the new £8 million facility, which has already been nominated for the Health Facilities Scotland (HFS) Awards 2015, will provide round-the-clock care for young people across the north of Scotland coping with mental health conditions.