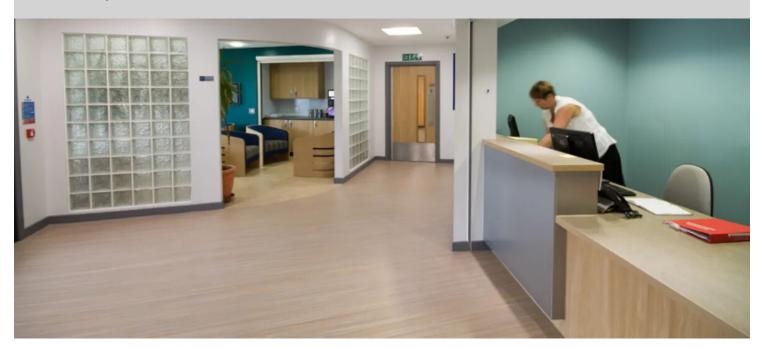

## **NHS Tayside Child and Adolescent Mental Health Unit**

Four designs and 8 colourways from Forbo Flooring Systems' extensive Marmoleum floor collection have created a durable, design-led, resilient surface flooring solution for NHS Tayside's new Child and Adolescent Mental Health Services (CAMHS) unit. Built in Dundee, the new £8 million facility, which has already been nominated for the Health Facilities Scotland (HFS) Awards 2015, will provide round-the-clock care for young people across the north of Scotland coping with mental health conditions.