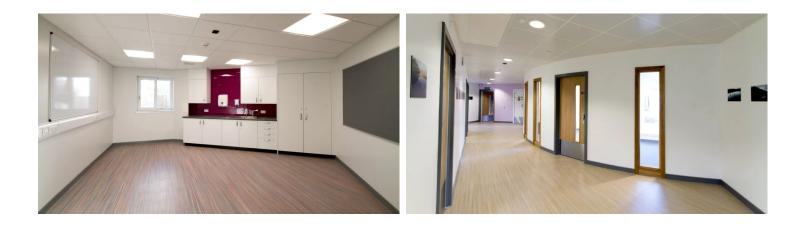

## **NHS Tayside Child and Adolescent Mental Health Unit**

Four designs and 8 colourways from Forbo Flooring Systems' extensive Marmoleum floor collection have created a durable, design-led, resilient surface flooring solution for NHS Tayside's new Child and Adolescent Mental Health Services (CAMHS) unit. Built in Dundee, the new £8 million facility, which has already been nominated for the Health Facilities Scotland (HFS) Awards 2015, will provide round-the-clock care for young people across the north of Scotland coping with mental health conditions.