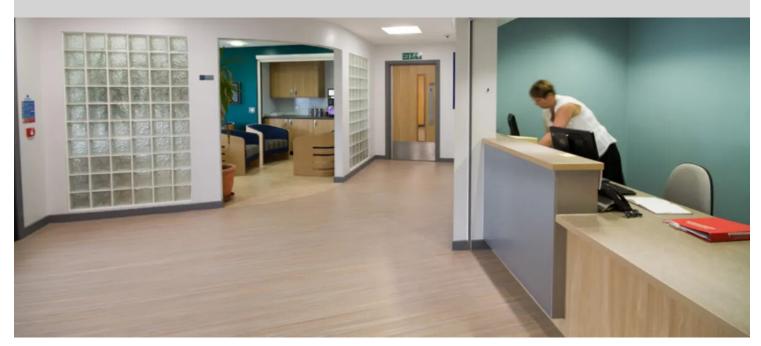

## **NHS Tayside Child and Adolescent Mental Health Unit**

Four designs and 8 colourways from Forbo Flooring Systems' extensive Marmoleum floor collection have created a durable, design-led, resilient surface flooring solution for NHS Tayside's new Child and Adolescent Mental Health Services (CAMHS) unit. Built in Dundee, the new £8 million facility, which has already been nominated for the Health Facilities Scotland (HFS) Awards 2015, will provide round-the-clock care for young people across the north of Scotland coping with mental health conditions.