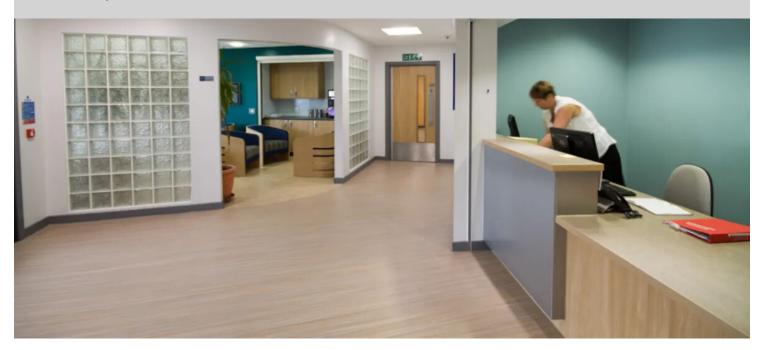

## NHS Tayside Child and Adolescent Mental Health Unit

Four designs and 8 colourways from Forbo Flooring Systems' extensive Marmoleum floor collection have created a durable, design-led, resilient surface flooring solution for NHS Tayside's new Child and Adolescent Mental Health Services (CAMHS) unit. Built in Dundee, the new £8 million facility, which has already been nominated for the Health Facilities Scotland (HFS) Awards 2015, will provide round-the-clock care for young people across the north of Scotland coping with mental health conditions.