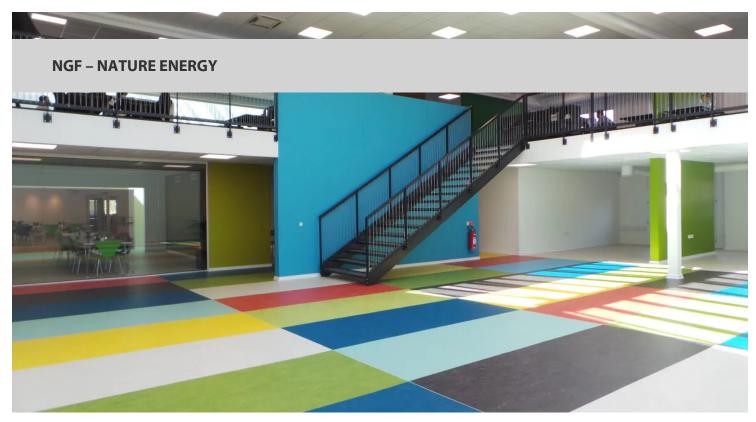

## creating better environments

NGF - NATURE ENERGY, Preparation of a comprehensive plan and reconstruction of existing office areas and storage facilities By rebuilding the existing office environment and incorporating warehouses into a new office area on two floors, new clear spaces are set up for "new ways of working". The office area is divided into efficient PC workplaces combined with project rooms, lounge areas, meeting rooms and small meeting rooms. Transparency and simplicity of the design let the light come in through skylights and full-glass walls.

Izmantotie grīdas segumi

Marmoleum 2.

Marmoleun Marbled

Marmoleum 2.0 laguna

loam groove

Marmoleum Marbled

Marmoleum 2.0 adriatica

Marmoleum 2.0 dark bistre