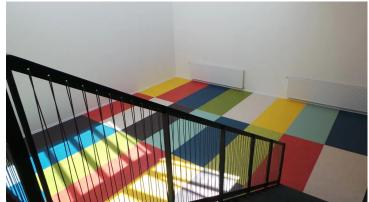

## creating better environments

NGF - NATURE ENERGY, Preparation of a comprehensive plan and reconstruction of existing office areas and storage facilities By rebuilding the existing office environment and incorporating warehouses into a new office area on two floors, new clear spaces are set up for "new ways of working". The office area is divided into efficient PC workplaces combined with project rooms, lounge areas, meeting rooms and small meeting rooms. Transparency and simplicity of the design let the light come in through skylights and full-glass walls.

Izmantotie grīdas segumi

Marmoleum 2.

Marmoleun Marbled

Marmoleum 2.0 laguna

loam groove

Marmoleum Marbled

Marmoleum 2.0 adriatica

Marmoleum 2.0 dark bistre

Marmoleum 2.0 relaxing lagoon

Marmoleum Marbled green