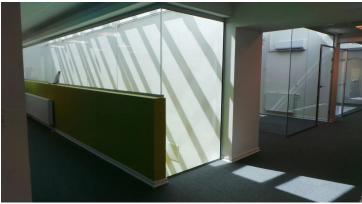

## creating better environments

NGF - NATURE ENERGY, Preparation of a comprehensive plan and reconstruction of existing office areas and storage facilities By rebuilding the existing office environment and incorporating warehouses into a new office area on two floors, new clear spaces are set up for "new ways of working". The office area is divided into efficient PC workplaces combined with project rooms, lounge areas, meeting rooms and small meeting rooms. Transparency and simplicity of the design let the light come in through skylights and full-glass walls.