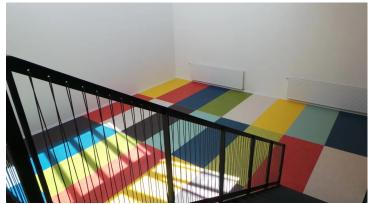

## creating better environments

NGF - NATURE ENERGY, Preparation of a comprehensive plan and reconstruction of existing office areas and storage facilities By rebuilding the existing office environment and incorporating warehouses into a new office area on two floors, new clear spaces are set up for "new ways of working". The office area is divided into efficient PC workplaces combined with project rooms, lounge areas, meeting rooms and small meeting rooms. Transparency and simplicity of the design let the light come in through skylights and full-glass walls.

## **Used Products**

Marmoleum 2.0 laguna

loam groove

Marmoleum

Marmoleum 2.0 adriatica

dark bistre