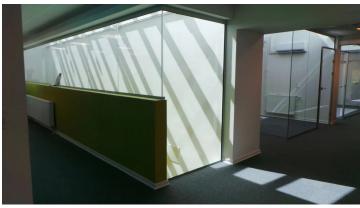

## creating better environments

NGF - NATURE ENERGY, Preparation of a comprehensive plan and reconstruction of existing office areas and storage facilities By rebuilding the existing office environment and incorporating warehouses into a new office area on two floors, new clear spaces are set up for "new ways of working". The office area is divided into efficient PC workplaces combined with project rooms, lounge areas, meeting rooms and small meeting rooms. Transparency and simplicity of the design let the light come in through skylights and full-glass walls.