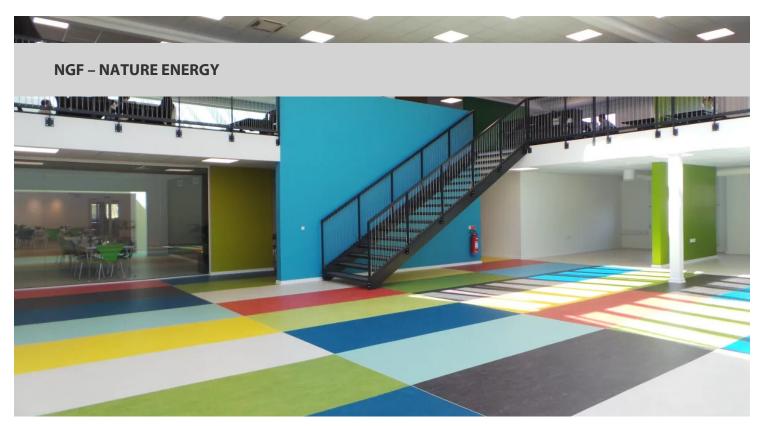

## creating better environments

NGF - NATURE ENERGY, Preparation of a comprehensive plan and reconstruction of existing office areas and storage facilities By rebuilding the existing office environment and incorporating warehouses into a new office area on two floors, new clear spaces are set up for "new ways of working". The office area is divided into efficient PC workplaces combined with project rooms, lounge areas, meeting rooms and small meeting rooms. Transparency and simplicity of the design let the light come in through skylights and full-glass walls.