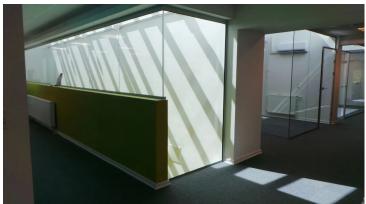

## <section-header>

NGF - NATURE ENERGY, Preparation of a comprehensive plan and reconstruction of existing office areas and storage facilities By rebuilding the existing office environment and incorporating warehouses into a new office area on two floors, new clear spaces are set up for "new ways of working". The office area is divided into efficient PC workplaces combined with project rooms, lounge areas, meeting rooms and small meeting rooms. Transparency and simplicity of the design let the light come in through skylights and full-glass walls.