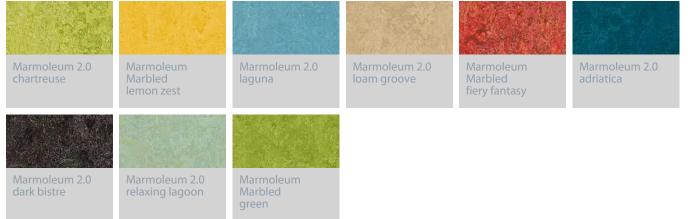

creating better environments

## <section-header>

NGF - NATURE ENERGY, Preparation of a comprehensive plan and reconstruction of existing office areas and storage facilities By rebuilding the existing office environment and incorporating warehouses into a new office area on two floors, new clear spaces are set up for "new ways of working". The office area is divided into efficient PC workplaces combined with project rooms, lounge areas, meeting rooms and small meeting rooms. Transparency and simplicity of the design let the light come in through skylights and full-glass walls.

Location Odense, Denmark ReferenceArchitect ARKITEKTFIRMAET CHARLOTTE FOLKE ApS

ReferenceBuildingCblfdfractbature Energy

Flooring ContractorLH Gulve

## **Used Products**