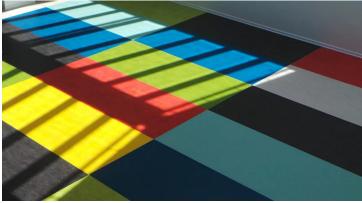

## <section-header>

NGF - NATURE ENERGY, Preparation of a comprehensive plan and reconstruction of existing office areas and storage facilities By rebuilding the existing office environment and incorporating warehouses into a new office area on two floors, new clear spaces are set up for "new ways of working". The office area is divided into efficient PC workplaces combined with project rooms, lounge areas, meeting rooms and small meeting rooms. Transparency and simplicity of the design let the light come in through skylights and full-glass walls.