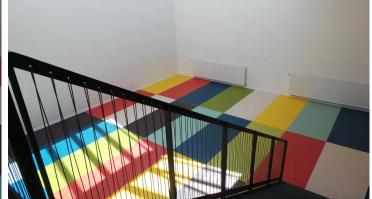

## <section-header>

NGF - NATURE ENERGY, Preparation of a comprehensive plan and reconstruction of existing office areas and storage facilities By rebuilding the existing office environment and incorporating warehouses into a new office area on two floors, new clear spaces are set up for "new ways of working". The office area is divided into efficient PC workplaces combined with project rooms, lounge areas, meeting rooms and small meeting rooms. Transparency and simplicity of the design let the light come in through skylights and full-glass walls.