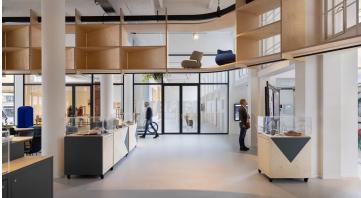

In Museum Van Bommel Van Dam, you will experience the power of modern and contemporary art in all kinds of ways. The museum of the Venlo region organizes exhibitions, inspiring activities, meetings and guided tours. Both inside and outside the museum walls, collaborations with artists, companies and government institutions are organized. As part of the renovation of the Van Bommel Van Dam Museum, Forbo Flooring Systems created a special floor at the entrance hall of the building. The design is a memento of the building's former role as national post office, with a pattern of triangles suggesting sealed envelopes. The floor design is made of ten different colours of Marmoleum Piano and completely cut with Forbo's aquajet technique. The design is inspired by the work of graphic artist Michiel van Nieuwland, who frequently uses arabesque motifs in his work. The artist's linocut impression of the floor also hangs as monumental wall decoration in the hall of the museum auditorium.