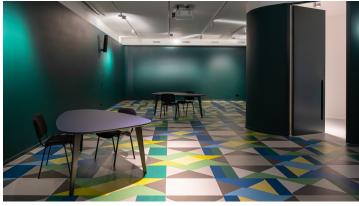

In Museum Van Bommel Van Dam, you will experience the power of modern and contemporary art in all kinds of ways. The museum of the Venlo region organizes exhibitions, inspiring activities, meetings and guided tours. Both inside and outside the museum walls, collaborations with artists, companies and government institutions are organized. As part of the renovation of the Van Bommel Van Dam Museum, Forbo Flooring Systems created a special floor at the entrance hall of the building. The design is a memento of the building's former role as national post office, with a pattern of triangles suggesting sealed envelopes. The floor design is made of ten different colours of Marmoleum Piano and completely cut with Forbo's aquajet technique. The design is inspired by the work of graphic artist Michiel van Nieuwland, who frequently uses arabesque motifs in his work. The artist's linocut impression of the floor also hangs as monumental wall decoration in the hall of the museum auditorium.