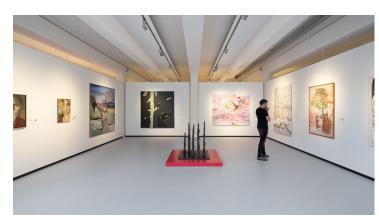

In Museum Van Bommel Van Dam, you will experience the power of modern and contemporary art in all kinds of ways. The museum of the Venlo region organizes exhibitions, inspiring activities, meetings and guided tours. Both inside and outside the museum walls, collaborations with artists, companies and government institutions are organized. As part of the renovation of the Van Bommel Van Dam Museum, Forbo Flooring Systems created a special floor at the entrance hall of the building. The design is a memento of the building's former role as national post office, with a pattern of triangles suggesting sealed envelopes. The floor design is made of ten different colours of Marmoleum Piano and completely cut with Forbo's aquajet technique. The design is inspired by the work of graphic artist Michiel van Nieuwland, who frequently uses arabesque motifs in his work. The artist's linocut impression of the floor also hangs as monumental wall decoration in the hall of the museum auditorium.