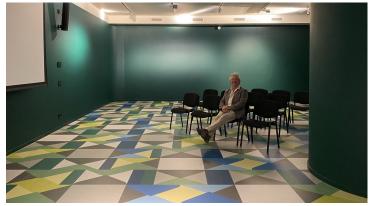

In Museum Van Bommel Van Dam, you will experience the power of modern and contemporary art in all kinds of ways. The museum of the Venlo region organizes exhibitions, inspiring activities, meetings and guided tours. Both inside and outside the museum walls, collaborations with artists, companies and government institutions are organized. As part of the renovation of the Van Bommel Van Dam Museum, Forbo Flooring Systems created a special floor at the entrance hall of the building. The design is a memento of the building's former role as national post office, with a pattern of triangles suggesting sealed envelopes. The floor design is made of ten different colours of Marmoleum Piano and completely cut with Forbo's aquajet technique. The design is inspired by the work of graphic artist Michiel van Nieuwland, who frequently uses arabesque motifs in his work. The artist's linocut impression of the floor also hangs as monumental wall decoration in the hall of the museum auditorium.