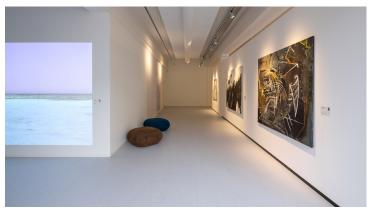

In Museum Van Bommel Van Dam, you will experience the power of modern and contemporary art in all kinds of ways. The museum of the Venlo region organizes exhibitions, inspiring activities, meetings and guided tours. Both inside and outside the museum walls, collaborations with artists, companies and government institutions are organized. As part of the renovation of the Van Bommel Van Dam Museum, Forbo Flooring Systems created a special floor at the entrance hall of the building. The design is a memento of the building's former role as national post office, with a pattern of triangles suggesting sealed envelopes. The floor design is made of ten different colours of Marmoleum Piano and completely cut with Forbo's aquajet technique. The design is inspired by the work of graphic artist Michiel van Nieuwland, who frequently uses arabesque motifs in his work. The artist's linocut impression of the floor also hangs as monumental wall decoration in the hall of the museum auditorium.