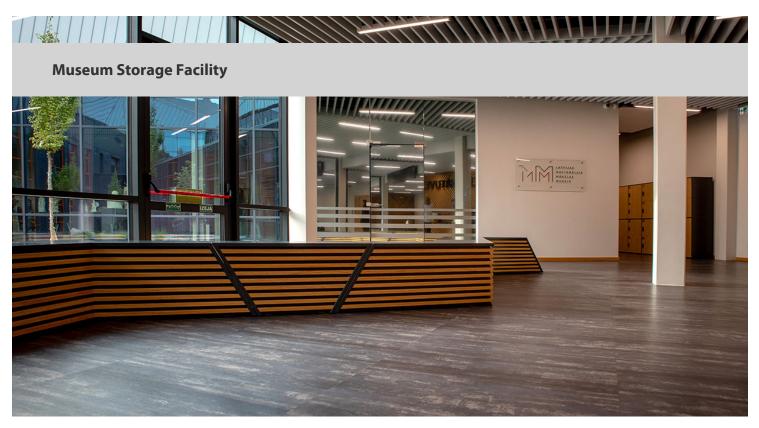

creating better environments

The repository of four museums (Latvian National Museum of Art, National History Museum of Latvia, Literature and Music Museum, Riga Film Museum of Latvian Academy of Culture), known as the Museum Storage Facility, was opened in December 2019. Forbo's Allura luxury vinyl tiles, Sphera Element homogeneous vinyl and Nuway and Coral entrance flooring systems have been installed. The sturdy Allura Material tiles match perfectly with the modern and industrial look of the remarkable building.