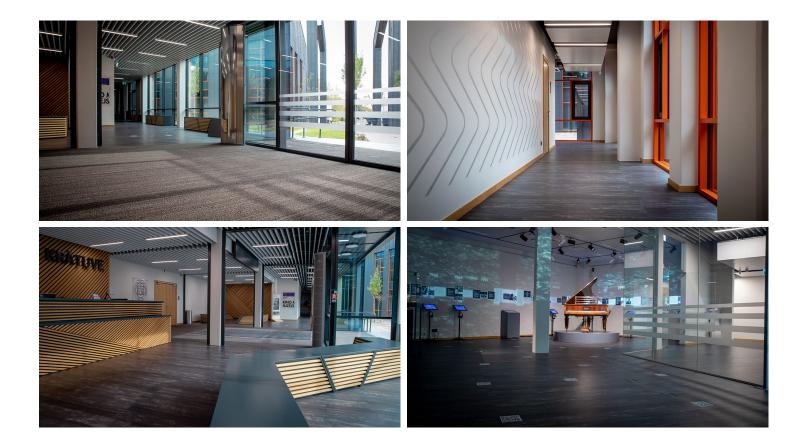

creating better environments

The repository of four museums (Latvian National Museum of Art, National History Museum of Latvia, Literature and Music Museum, Riga Film Museum of Latvian Academy of Culture), known as the Museum Storage Facility, was opened in December 2019. Forbo's Allura luxury vinyl tiles, Sphera Element homogeneous vinyl and Nuway and Coral entrance flooring systems have been installed. The sturdy Allura Material tiles match perfectly with the modern and industrial look of the remarkable building.