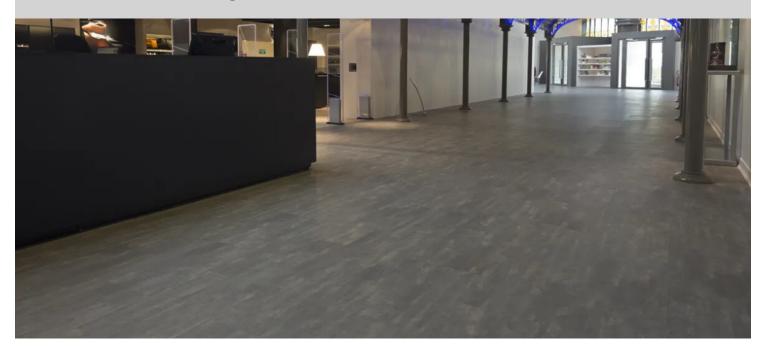

## Musée de l'aventure Peugeot, Sochaux

N ROLL

The Peugeot Adventure Museum located near the Sochaux's industrial site retraces much of the Peugeot industry history since 1988. To adorn floors, Christophe Dupont, the director, choosed Forbo and its product LVT Allura Wood. This is heterogeneous PVC floor, with increased nonskid properties, an important traffic resistance and facility of maintenance. An ideal product into welcome many visitors each year.