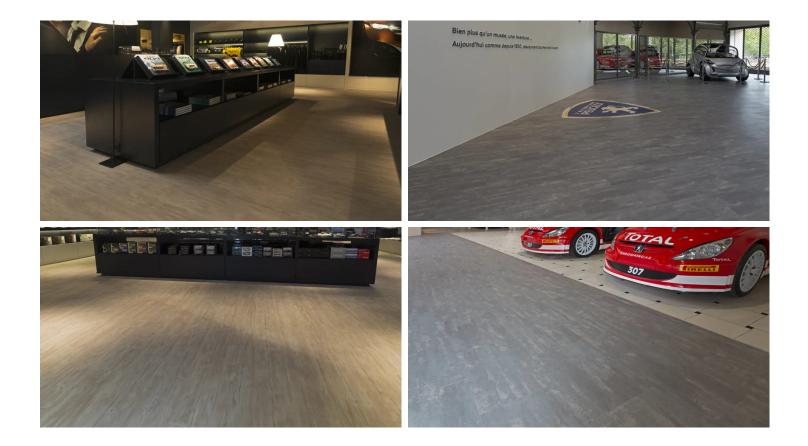

## Musée de l'aventure Peugeot, Sochaux

N ROLL

The Peugeot Adventure Museum located near the Sochaux's industrial site retraces much of the Peugeot industry history since 1988. To adorn floors, Christophe Dupont, the director, choosed Forbo and its product LVT Allura Wood. This is heterogeneous PVC floor, with increased nonskid properties, an important traffic resistance and facility of maintenance. An ideal product into welcome many visitors each year.