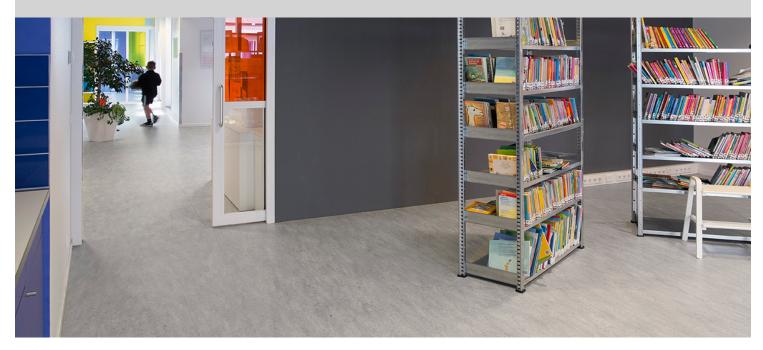

## Multi Functional Accomodation 'The Nest' - Pays-Bas

The new multifunctional accommodation Nest is an innovative, efficient, super durable and future-proof building. So for example, the three schools, the childcare and the handball club that are located in The Nest, make use of each others areas (like the gym). Unprecedented in the Netherlands, is an air ventilation system that utilizes - if necessary - naturally heated air. In the interior sustainability played an important role. Hence (but also because of her appearance and robustness) Marmoleum on the floor and Bulletin Board is chosen on the walls.