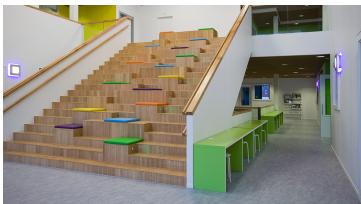

## Multi Functional Accomodation 'The Nest' - Pays-Bas

The new multifunctional accommodation Nest is an innovative, efficient, super durable and future-proof building. So for example, the three schools, the childcare and the handball club that are located in The Nest, make use of each others areas (like the gym). Unprecedented in the Netherlands, is an air ventilation system that utilizes - if necessary - naturally heated air. In the interior sustainability played an important role. Hence (but also because of her appearance and robustness) Marmoleum on the floor and Bulletin Board is chosen on the walls.