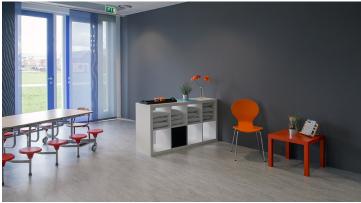

## Multi Functional Accomodation 'The Nest' - Pays-Bas

The new multifunctional accommodation Nest is an innovative, efficient, super durable and future-proof building. So for example, the three schools, the childcare and the handball club that are located in The Nest, make use of each others areas (like the gym). Unprecedented in the Netherlands, is an air ventilation system that utilizes - if necessary - naturally heated air. In the interior sustainability played an important role. Hence (but also because of her appearance and robustness) Marmoleum on the floor and Bulletin Board is chosen on the walls.