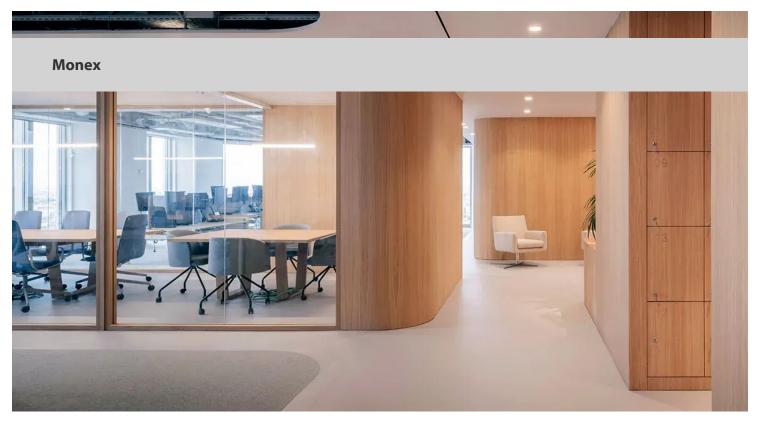

creating better environments

This project aims at a new and comfortable interior for the Monex Europe offices in the iconic Picasso Tower in Madrid. It focuses on collaboration and comfort of the employees, with meeting rooms offering breathtaking views of Madrid. The warm colours of wood combine with clean, white surfaces, resulting in relaxed social areas for convening in the much-needed spaces. Monex was looking for the innovative Arquid's vision to create home-offices, so maintaining a friendly but professional approach to everything they do.