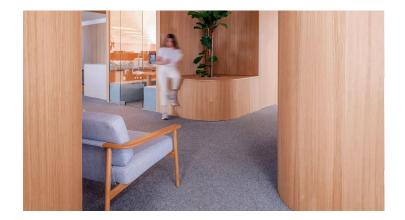

creating better environments

This project aims at a new and comfortable interior for the Monex Europe offices in the iconic Picasso Tower in Madrid. It focuses on collaboration and comfort of the employees, with meeting rooms offering breathtaking views of Madrid. The warm colours of wood combine with clean, white surfaces, resulting in relaxed social areas for convening in the much-needed spaces. Monex was looking for the innovative Arquid's vision to create home-offices, so maintaining a friendly but professional approach to everything they do.