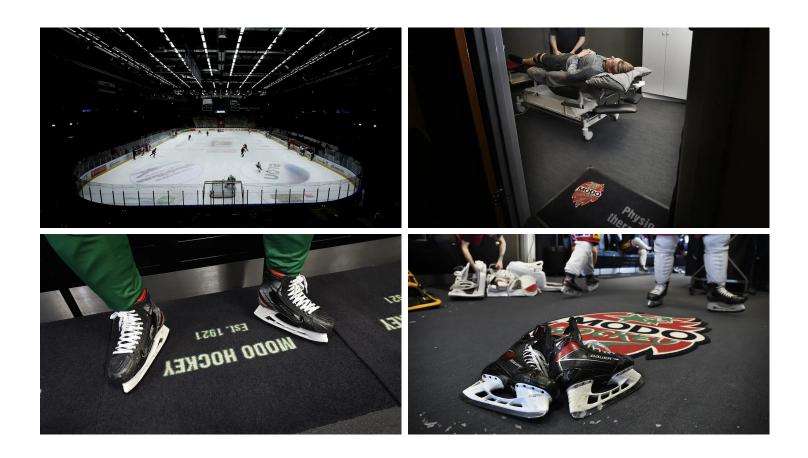

## MoDo Hockey | Hägglunds Arena

In an elite sports association like Modo Hockey, tough rules apply during training and matches. This means that materials and spaces are heavily worn. - Walking with ice skates is like walking with knives on your feet. But the floor holds up really well. The players move around a lot and put stress on the floor, but it lasts and is easy to clean, says Thomas Wågström, materials manager. The floor's acoustic properties contribute to a calm and comfortable atmosphere. Thomas continues: - When you get to the away dressing room, the sound is different. At home, the floor dampen's sound. There is a big difference compared to when it is plastic mats. That's why MoDo Hockey has chosen Flotex for over 10 years.