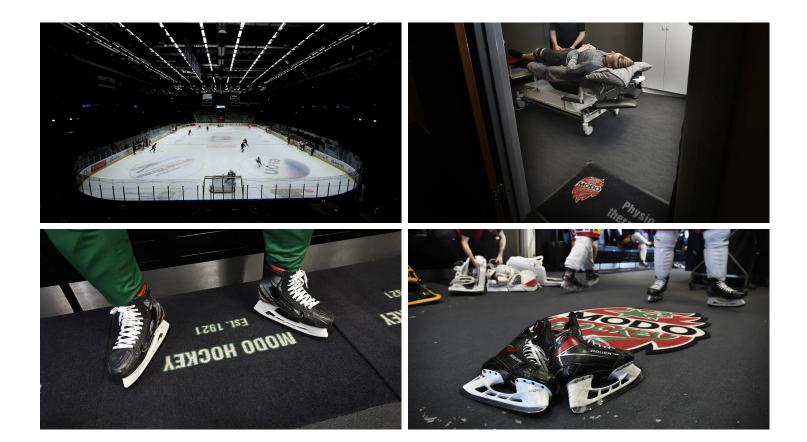

creating better environments

In an elite sports association like Modo Hockey, tough rules apply during training and matches. This means that materials and spaces are heavily worn. - Walking with ice skates is like walking with knives on your feet. But the floor holds up really well. The players move around a lot and put stress on the floor, but it lasts and is easy to clean, says Thomas Wågström, materials manager. The floor's acoustic properties contribute to a calm and comfortable atmosphere. Thomas continues: - When you get to the away dressing room, the sound is different. At home, the floor dampens sound. There is a big difference compared to when it is plastic mats. That's why MoDo Hockey has chosen Flotex for over 10 years.