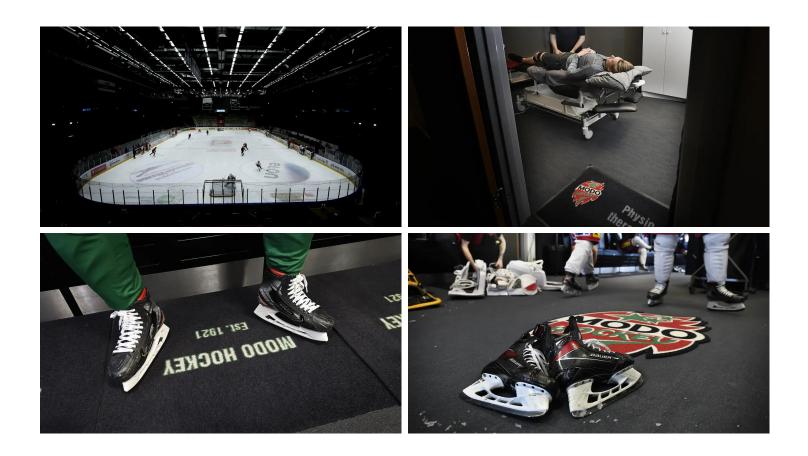

In an elite sports association like Modo Hockey, tough rules apply during training and matches. This means that materials and spaces are heavily worn. - Walking with ice skates is like walking with knives on your feet. But the floor holds up really well. The players move around a lot and put stress on the floor, but it lasts and is easy to clean, says Thomas Wågström, materials manager. The floor's acoustic properties contribute to a calm and comfortable atmosphere. Thomas continues: - When you get to the away dressing room, the sound is different. At home, the floor dampens sound. There is a big difference compared to when it is plastic mats. That's why MoDo Hockey has chosen Flotex for over 10 years.

Location Hägglunds Arena, Örnsköldsvik, Sweden

Date of completion Juli 2022

Flooring ContractorElitvaror AB Örnsköldsvik

Photographer Håkan Nordström, Nordström Bild AB