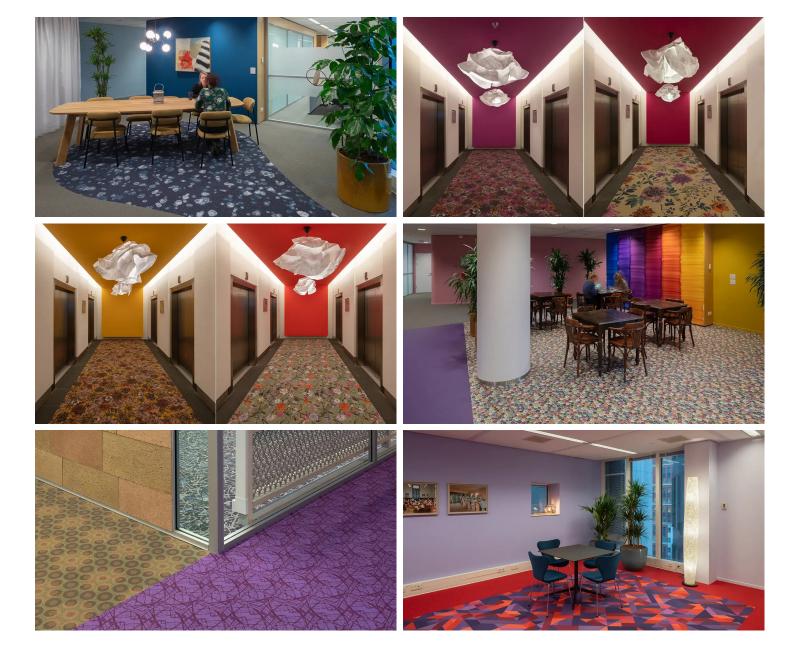

## Ministry of Education, Culture and Science

The Ministry of Education, Culture, and Science, housed in the Hoftoren near Central Station, has transformed its work environment into an inspiring space thanks to interior architect Dr. Iris Bakker. With innovative flooring solutions like Flotex and vinyl digitally printed floors\* and natural partition walls made of potato peels and beech fabric, the experiential quality is enhanced. Mycelium panels as well as our playful Flotex floor patterns contribute to acoustics and stimulate play and creativity. This approach is based on the twelve senses, creating an environment that feels immediately right.

| Project name       | Ministerie van OCW               |
|--------------------|----------------------------------|
| Location           | Den Haag                         |
| Interior architect | Levenswerken - dr ir Iris Bakker |
| Installation       | Evident Projectstoffering B.V,   |
| Photographer       | Bart van Hoek                    |

## **Used Products**

| Flotex floral                    | Flotex floral                            | Flotex floral                             | Flotex floral                       | Flotex floral                           | Vinyl custom                          |
|----------------------------------|------------------------------------------|-------------------------------------------|-------------------------------------|-----------------------------------------|---------------------------------------|
| Dahlia bouquet XL<br>ecru        | Flower rhapsody<br>rust                  | Flower rhapsody<br>pink                   | Botanical Orchid                    | Field Lime                              | flooring Floral<br>Firework Wax       |
|                                  |                                          |                                           |                                     |                                         |                                       |
| Flotex floral<br>Silhouette Clay | Flotex Small scale<br>pattern<br>buttons | Flotex<br>Designers/Artist<br>collections | Flotex Junior<br>world<br>Wonderlab | Flotex Colour<br>sheet<br>Penang purple | Flotex Colour<br>sheet<br>Metro berry |