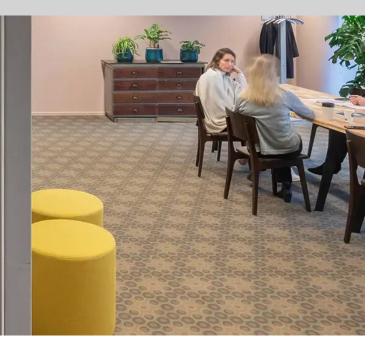

## Ministry of Education, Culture and Science

The Ministry of Education, Culture, and Science, housed in the Hoftoren near Central Station, has transformed its work environment into an inspiring space thanks to interior architect Dr. Iris Bakker. With innovative flooring solutions like Flotex and vinyl digitally printed floors\* and natural partition walls made of potato peels and beech fabric, the experiential quality is enhanced. Mycelium panels as well as our playful Flotex floor patterns contribute to acoustics and stimulate play and creativity. This approach is based on the twelve senses, creating an environment that feels immediately right.