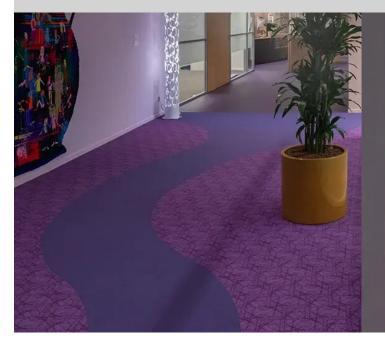

## Ministry of Education, Culture and Science

The Ministry of Education, Culture, and Science, housed in the Hoftoren near Central Station, has transformed its work environment into an inspiring space thanks to interior architect Dr. Iris Bakker. With innovative flooring solutions like Flotex and vinyl digitally printed floors\* and natural partition walls made of potato peels and beech fabric, the experiential quality is enhanced. Mycelium panels as well as our playful Flotex floor patterns contribute to acoustics and stimulate play and creativity. This approach is based on the twelve senses, creating an environment that feels immediately right.