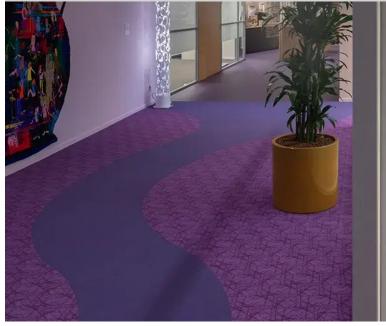

## Ministry of Education, Culture and Science

The Ministry of Education, Culture, and Science, housed in the Hoftoren near Central Station, has transformed its work environment into an inspiring space thanks to interior architect Dr. Iris Bakker. With innovative flooring solutions like Flotex and vinyl digitally printed floors\* and natural partition walls made of potato peels and beech fabric, the experiential quality is enhanced. Mycelium panels as well as our playful Flotex floor patterns contribute to acoustics and stimulate play and creativity. This approach is based on the twelve senses, creating an environment that feels immediately right.