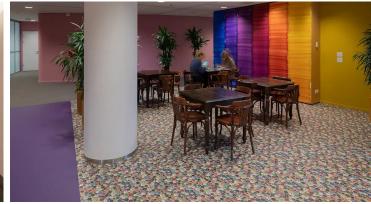

## Ministry of Education, Culture and Science

The Ministry of Education, Culture, and Science, housed in the Hoftoren near Central Station, has transformed its work environment into an inspiring space thanks to interior architect Dr. Iris Bakker. With innovative flooring solutions like Flotex and vinyl digitally printed floors\* and natural partition walls made of potato peels and beech fabric, the experiential quality is enhanced. Mycelium panels as well as our playful Flotex floor patterns contribute to acoustics and stimulate play and creativity. This approach is based on the twelve senses, creating an environment that feels immediately right.

## **Used Products**

Flotex Floral
Dahlia bouquet XL
ecru

Flotex Floral Silhouette Clay

Flotex Floral Flower rhapsody rust

Flotex Small scale pattern

Flotex Floral Flower rhapsody pink

Flotex
Designers/Artist
collections