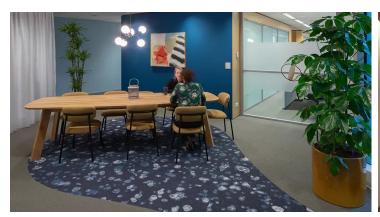

## Ministry of Education, Culture and Science

The Ministry of Education, Culture, and Science, housed in the Hoftoren near Central Station, has transformed its work environment into an inspiring space thanks to interior architect Dr. Iris Bakker. With innovative flooring solutions like Flotex and vinyl digitally printed floors\* and natural partition walls made of potato peels and beech fabric, the experiential quality is enhanced. Mycelium panels as well as our playful Flotex floor patterns contribute to acoustics and stimulate play and creativity. This approach is based on the twelve senses, creating an environment that feels immediately right.