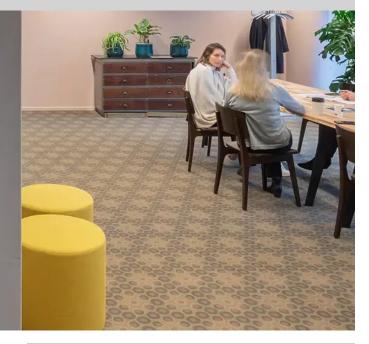

## Ministry of Education, Culture and Science

The Ministry of Education, Culture, and Science, housed in the Hoftoren near Central Station, has transformed its work environment into an inspiring space thanks to interior architect Dr. Iris Bakker. With innovative flooring solutions like Flotex and vinyl digitally printed floors\* and natural partition walls made of potato peels and beech fabric, the experiential quality is enhanced. Mycelium panels as well as our playful Flotex floor patterns contribute to acoustics and stimulate play and creativity. This approach is based on the twelve senses, creating an environment that feels immediately right.