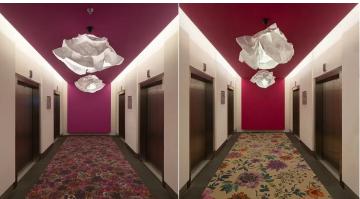

## Ministry of Education, Culture and Science

The Ministry of Education, Culture, and Science, housed in the Hoftoren near Central Station, has transformed its work environment into an inspiring space thanks to interior architect Dr. Iris Bakker. With innovative flooring solutions like Flotex and vinyl digitally printed floors\* and natural partition walls made of potato peels and beech fabric, the experiential quality is enhanced. Mycelium panels as well as our playful Flotex floor patterns contribute to acoustics and stimulate play and creativity. This approach is based on the twelve senses, creating an environment that feels immediately right.

## **Used Products**

Flotex Floral
Dahlia bouquet XL
ecru

Flotex Floral Silhouette Clay

Flotex Floral Flower rhapsody rust

Flotex Small scale pattern

Flotex Floral Flower rhapsody pink

Flotex
Designers/Artist
collections