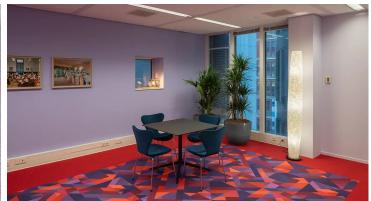

## Ministry of Education, Culture and Science

The Ministry of Education, Culture, and Science, housed in the Hoftoren near Central Station, has transformed its work environment into an inspiring space thanks to interior architect Dr. Iris Bakker. With innovative flooring solutions like Flotex and vinyl digitally printed floors\* and natural partition walls made of potato peels and beech fabric, the experiential quality is enhanced. Mycelium panels as well as our playful Flotex floor patterns contribute to acoustics and stimulate play and creativity. This approach is based on the twelve senses, creating an environment that feels immediately right.

| Project name       | Ministerie van OCW               |
|--------------------|----------------------------------|
| Location           | Den Haag                         |
| Interior Architect | Levenswerken - dr ir Iris Bakker |
| Installation by    | Evident Projectstoffering B.V,   |
| Photographer       | Bart van Hoek                    |