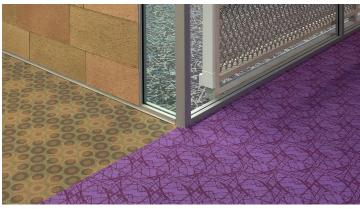

## Ministry of Education, Culture and Science

The Ministry of Education, Culture, and Science, housed in the Hoftoren near Central Station, has transformed its work environment into an inspiring space thanks to interior architect Dr. Iris Bakker. With innovative flooring solutions like Flotex and vinyl digitally printed floors\* and natural partition walls made of potato peels and beech fabric, the experiential quality is enhanced. Mycelium panels as well as our playful Flotex floor patterns contribute to acoustics and stimulate play and creativity. This approach is based on the twelve senses, creating an environment that feels immediately right.

## **Used Products**

Flotex Floral
Dahlia bouquet XL
ecru

Flotex Floral Silhouette Clay

Flotex Floral Flower rhapsody rust

Flotex Small scale pattern

Flotex Floral Flower rhapsody pink

Flotex
Designers/Artist
collections