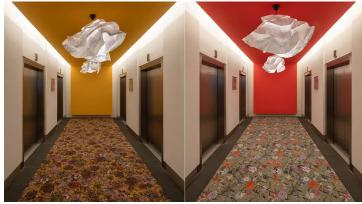

## Ministry of Education, Culture and Science

The Ministry of Education, Culture, and Science, housed in the Hoftoren near Central Station, has transformed its work environment into an inspiring space thanks to interior architect Dr. Iris Bakker. With innovative flooring solutions like Flotex and vinyl digitally printed floors\* and natural partition walls made of potato peels and beech fabric, the experiential quality is enhanced. Mycelium panels as well as our playful Flotex floor patterns contribute to acoustics and stimulate play and creativity. This approach is based on the twelve senses, creating an environment that feels immediately right.

## **Used Products**

Flotex Floral
Dahlia bouquet XL
ecru

Flotex Floral Silhouette Clay

Flotex Floral Flower rhapsody rust

Flotex Small scale pattern

Flotex Floral Flower rhapsody pink

Flotex
Designers/Artist
collections